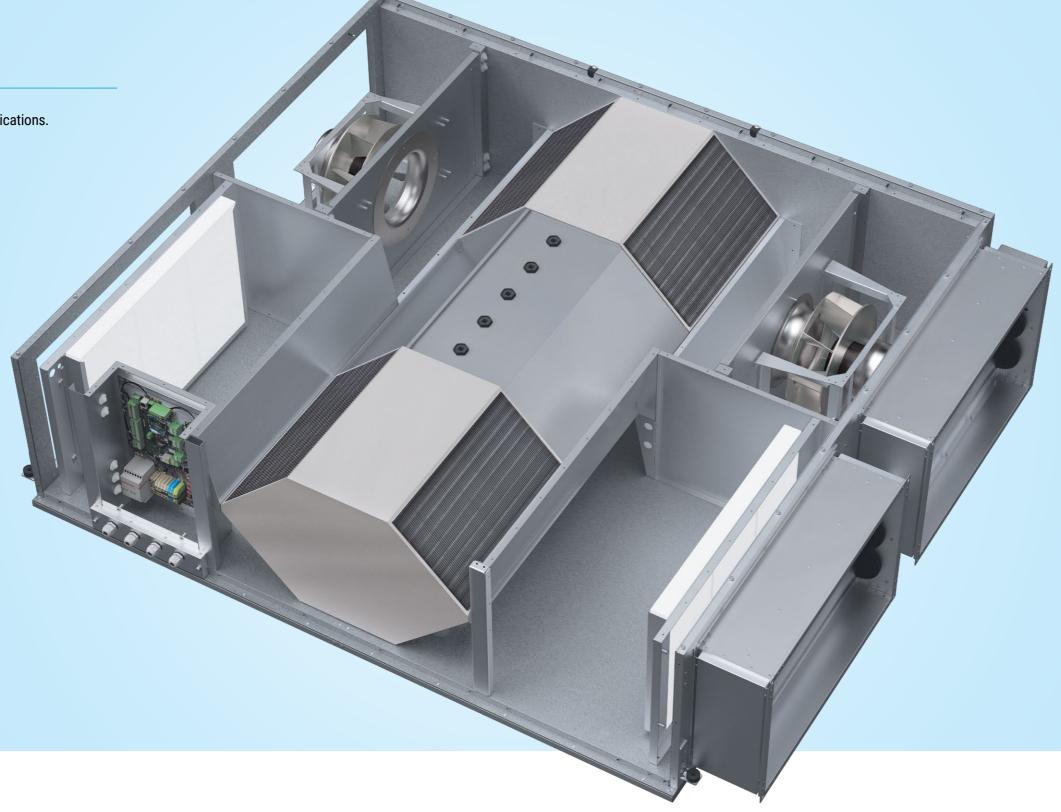

## **FANS**

Fans with EC motors. Impellers with backward-curved blades.

Low power consumption at any speed, low noise and stable operation in any climate.

## CONTROLS

Integrated plug-and-play controls based on Carel kVent controller.

Easy connectivity via Web interface by Ethernet cable. **Modbus** and **Bacnet protocols.** 

# FRAMELESS/WITH FRAME DESIGN

Casing panels made of zinc-aluminum coated steel with a 15/8" mineral wool heat- and sound-instulating layer. Corrosion class C4 according to ISO 12944: class C4. Each model available in left or right versions. Service access on both sides and bottom.

## **HEAT EXCHANGER**

High-efficient Eurovent certified counterflow heat exchanger made of profiled plastic plates, packed with elastic heat-resistant sealant. Stainless steel drain pan on both supply and exhaust sides.

## BYPASS AND DAMPERS

Automatic heat exchanger bypass damper with a **Belimo actuator** provides active frost protection, free-heating and free-cooling functions. Integrated automatic external dampers with Belimo

## **FILTERS**

Panel MERV13 class filters on both supply and exhaust.