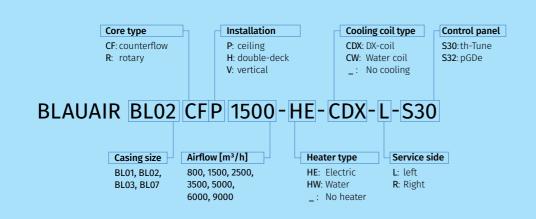

## READING THE MODEL CODE

Blauberg North America 1501 Veterans Memorial Pkwy E, Ste. 202, Lafayette, IN 47905 tel.: 765 780 7139

> info@blauberg-na.com blauberg-na.com

Technical changes reserved.
Illustrations and texts are non-binding.