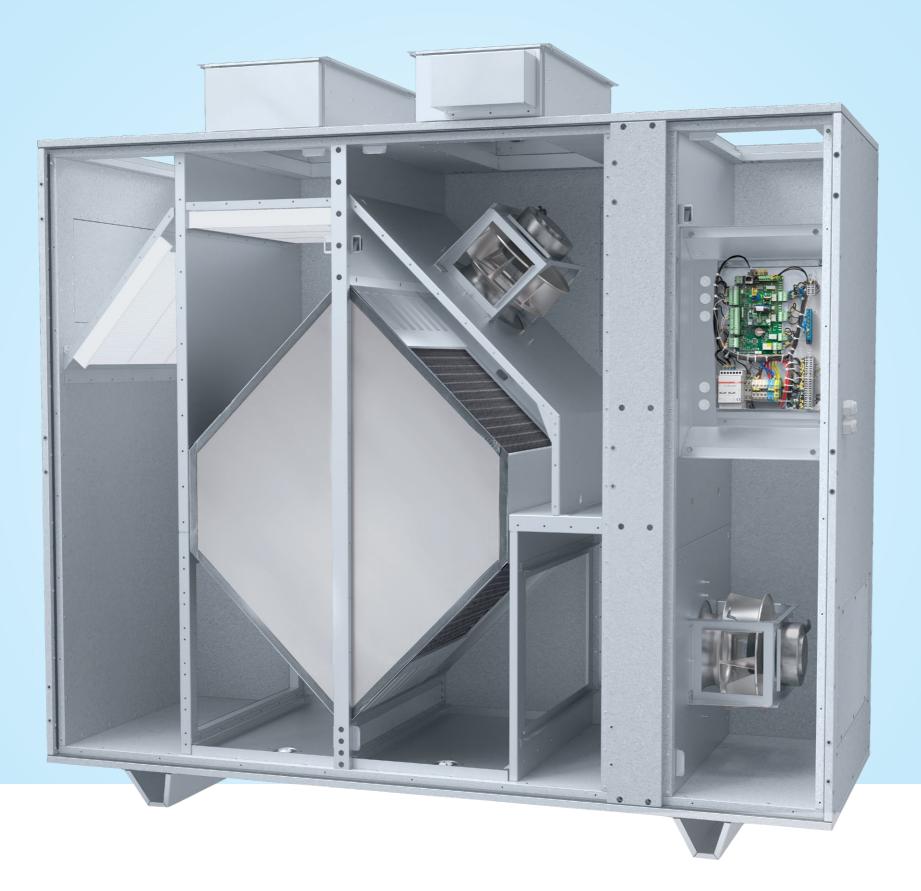

# **FANS**

Fans with EC motors. Impellers with backward-curved blades.

Low power consumption at any speed, low noise and stable operation in any climate.

#### CONTROLS

Integrated plug-and-play controls based on Carel kVent controller.

Easy connectivity via Web interface by Ethernet cable. **Modbus** and Bacnet protocols.

## FRAMELESS CASING SYSTEM

Casing panels made of zinc-aluminum coated steel with a 15/8" mineral wool heat- and sound-instulating layer. Corrosion class C4 according to ISO 12944: class C4. Each model available in left or right versions.

#### **HEAT EXCHANGER**

High-efficient Eurovent certified counterflow heat exchanger made of profiled aluminum plates, packed with elastic heat-resistant sealant. Stainless steel drain pan on both supply and exhaust sides.

#### **BYPASS AND DAMPERS**

Automatic heat exchanger bypass damper with a Belimo actuator provides active frost protection, free-heating and free-cooling functions. Integrated automatic external dampers with Belimo

#### **FILTERS**

Panel MERV13 class filters on both supply and exhaust.