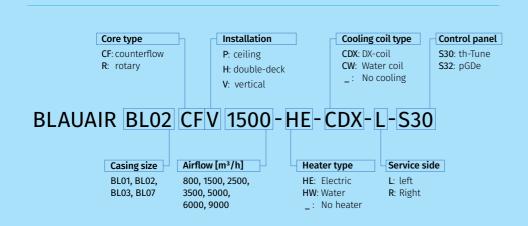

### READING THE MODEL CODE

Blauberg North America 1501 Veterans Memorial Pkwy E, Ste. 202, Lafayette, IN 47905 tel.: 765 780 7139

> info@blauberg-na.com blauberg-na.com

Technical changes reserved.

Illustrations and texts are non-binding.