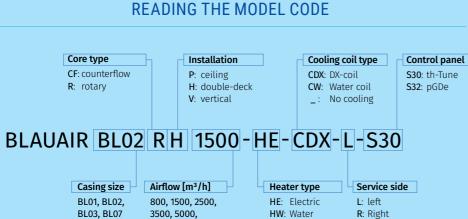

# **BLAUAIR** RH

Floor mounted heat recovery units

# **BLAUAIR** RH

Premium range of floor mounted heat recovery units for commercial applications.

The unit is available in seven sizes with rated air flow 470–5295 CFM, with heaters and cooling coils.

#### FRAMELESS/WITH FRAME DESIGN

Casing panels made of zinc-aluminum coated steel with a 1 5/8" mineral wool heat- and sound-instulating layer. Corrosion class C4 according to ISO 12944: class C4. Each model available in left or right versions.

#### HEAT EXCHANGER

High-efficient rotary heat exchanger is available it two types:Condensing (aluminum) type -

- standard;
- Enthalpy type for hot and humid areas optional.

### DAMPERS

Integrated automatic external dampers with Belimo drives. Included in units starting form 1500.

### FILTERS

Panel MERV13 class filters on both supply and exhaust.