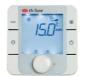

## USER PANELS

**S30 th-Tune:** simple control panel ensures basic setting options with user-friendly interface.

S32 pGDe: extended control panel for full functionality engineering adjustment.