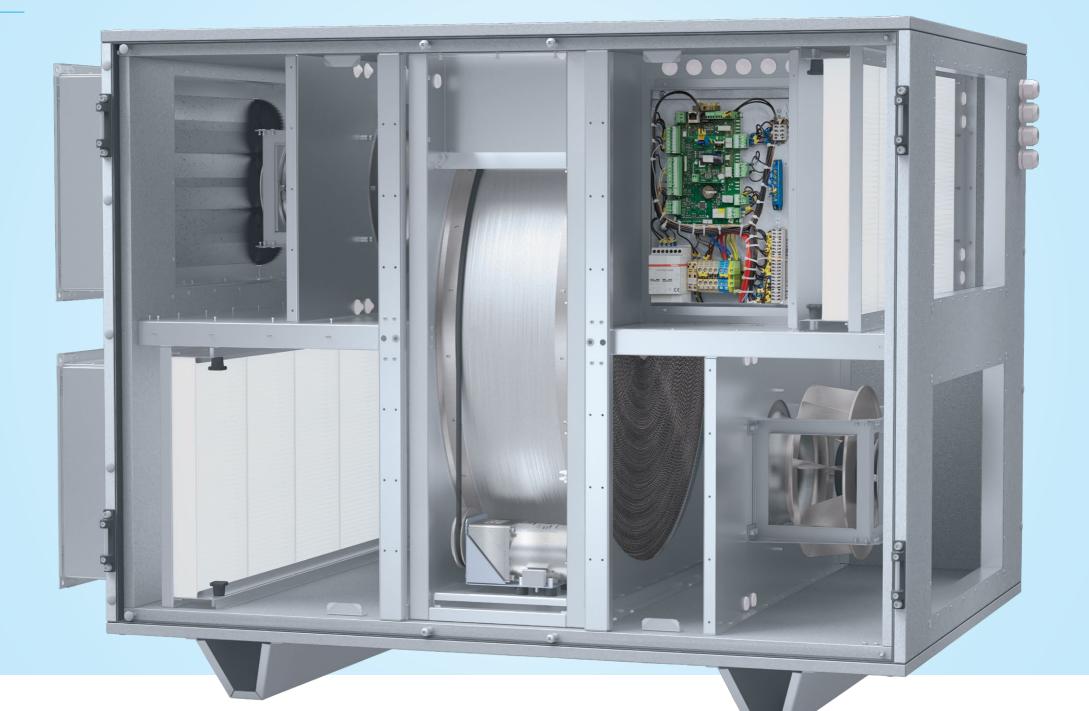

# **BLAUAIR** RH

Premium range of floor mounted heat recovery units for commercial applications.

The unit is available in seven sizes with rated air flow 470–5295 CFM, with heaters and cooling coils.

## FANS

Fans with EC motors. Impellers with backward-curved blades.

Low power consumption at any speed, low noise and stable operation in any climate.

#### CONTROLS

Integrated plug-and-play controls based on **Carel kVent controller.** 

#### FRAMELESS/WITH FRAME DESIGN

Casing panels made of zinc-aluminum coated steel with a 1 5/8" mineral wool heat- and sound-instulating layer. Corrosion class C4 according to ISO 12944: class C4. Each model available in left or right versions.

#### HEAT EXCHANGER

High-efficient rotary heat exchanger is available it two types:Condensing (aluminum) type -

- standard;
- Enthalpy type for hot and humid areas optional.

### DAMPERS

Integrated automatic external dampers with Belimo drives. Included in units starting form 1500.

### FILTERS

Panel MERV13 class filters on both supply and exhaust.