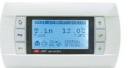

## USER PANELS

**S30 th-Tune:** simple control panel ensures basic setting options with user-friendly interface.

S32 pGDe: extended control panel for full functionality engineering adjustment.