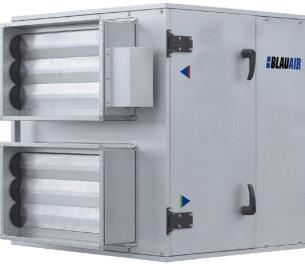

# **BLAUAIR** RH

Floor mounted heat recovery units

# **BLAUAIR** RH

Premium range of floor mounted heat recovery units for commercial applications.

The unit is available in seven sizes with rated air flow 470–5295 CFM, with heaters and cooling coils.