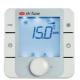

#### **USER PANELS**

S30 th-Tune: simple control panel ensures basic setting options with user-friendly interface.

S32 pGDe: extended control panel for full functionality engineering adjustment.