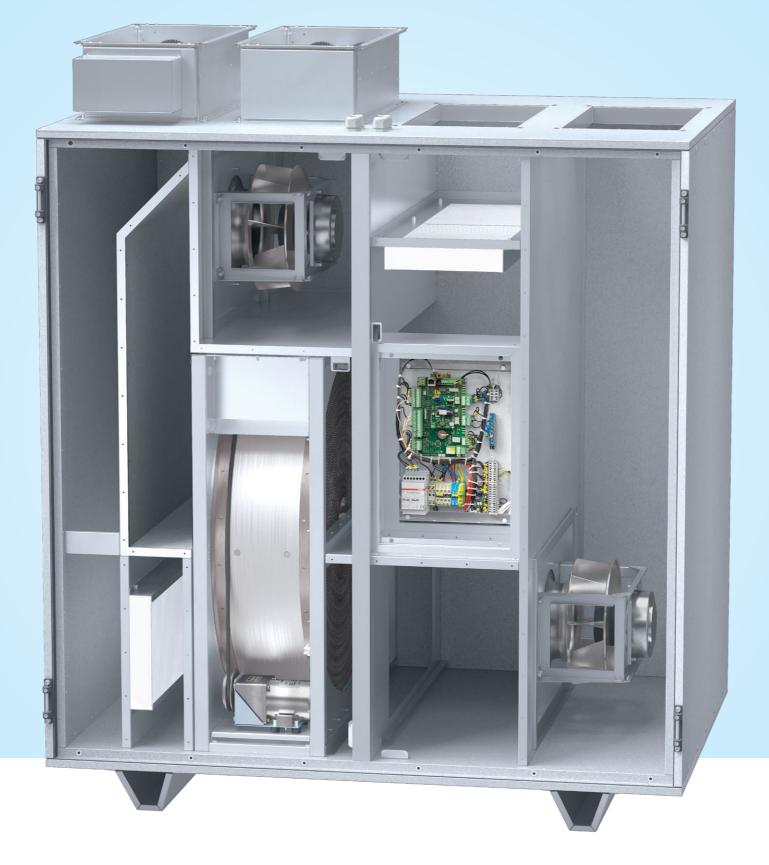

# **FANS**

Fans with EC motors. Impellers with backward-curved blades.

Low power consumption at any speed, low noise and stable operation in any climate.

#### CONTROLS

Integrated plug-and-play controls based on Carel kVent controller.

Easy connectivity via Web interface by Ethernet cable. **Modbus** and Bacnet protocols.

# FRAMELESS CASING SYSTEM

Casing panels made of zinc-aluminum coated steel with a 15/8" mineral wool heat- and sound-instulating layer. Corrosion class C4 according to ISO 12944: class C4. Each model available in left or right versions.

### **HEAT EXCHANGER**

High-efficient rotary heat exchanger is available it two types:

- · Condensing (aluminum) type standard;
- · Enthalpy type for hot and humid areas - optional.

#### **DAMPERS**

Integrated automatic external dampers with Belimo drives. Included in units starting form 1500.

#### **FILTERS**

Panel MERV13 class filters on both supply and exhaust.