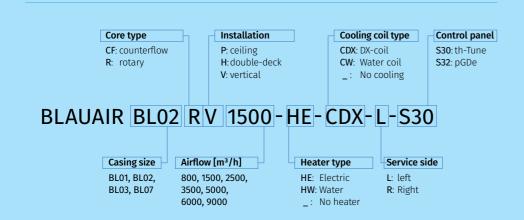

## READING THE MODEL CODE

Blauberg North America 1501 Veterans Memorial Pkwy E, Ste. 202, Lafayette, IN 47905 tel.: 765 780 7139

info@blauberg-na.com blauberg-na.com

Technical changes reserved. Illustrations and texts are non-binding.