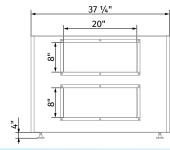

# **BLAULITE HRV**

Heat recovery ventilators for commercial applications

Blauberg North America 1501 Veterans Memorial Pkwy E, Ste. 202, Lafayette, IN 47905 tel.: 765 780 7139

> info@blauberg-na.com blauberg-na.com

Technical changes reserved.

Illustrations and texts are non-binding.







**BLAULITE** heat recovery ventilators are available in five sizes with one, two or three fans in array on both supply and exhaust sides. Units are specially designed for commercial applications.

## **BLAULITE HRV 5, HRV 8**



### **BLAULITE HRV 13, HRV 17**



### **BLAULITE HRV 25**









# BLAULITE



# HRV 5 / HRV 8 / HRV 13 / HRV 17 / HRV 25



Parameters Voltage [V / 60 Hz]

Unit power [W]

Unit current [A]

Insulation



Blaulite HRV 13

1 ~ 120

Blaulite HRV 17

1 ~ 120

Blaulite HRV 25

1 ~ 120

Blaulite HRV 8

1 ~ 120



Blaulite HRV 5

1 ~ 120







#### CASING

Steel casing is covered with high quality multilayer aluminium and zinc alloy to prevent corrosion. The casing is equipped with a switch to turn the ventilator off when the service panel is opened. Service access from both left and right side.

#### **FANS**

The unit is equipped with supply and exhaust centrifugal fans with backward curved blades and build-in thermal overheating protection with automatic restart. The electric motors and impellers are dynamically balanced.

#### **DEFROST SYSTEM**

Fan