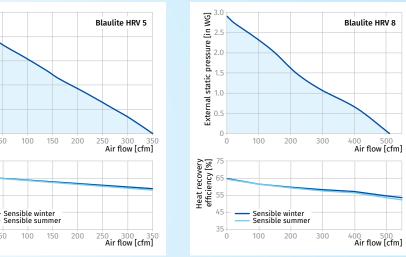

## **BLAULITE HRV 5, HRV 8**

#### **HEAT RECOVERY CORE**

Unique plate heat exchanger is made of aluminium and designed for high-efficient heat recovery. The stainless steel drain pan is located on the inlet and outlet sides.