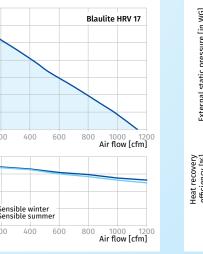

ications

Blauberg North America 1501 Veterans Memorial Pkwy E, Ste. 202, Lafayette, IN 47905 tel.: 765 780 7139

> info@blauberg-na.com blauberg-na.com

Technical changes reserved.

Illustrations and texts are non-binding.







**BLAULITE** heat recovery ventilators are available in five sizes with one, two or three fans in array on both supply and exhaust sides. Units are specially designed for commercial applications.

## **BLAULITE HRV 5, HRV 8**



### **BLAULITE HRV 13, HRV 17**



### **BLAULITE HRV 25**









# BLAULITE



# HRV 5 / HRV 8 / HRV 13 / HRV 17 / HRV 25



Parameters Voltage [V / 60 Hz]

Unit power [W]

Unit current [A]

Insulation



Blaulite HRV 13

1 ~ 120

Blaulite HRV 17

1 ~ 120

Blaulite HRV 25

1 ~ 120

Blaulite HRV 8

1 ~ 120



Blaulite HRV 5

1 ~ 120







#### CASING

Steel casing is covered with high quality multilayer aluminium and zinc alloy to prevent corrosion. The casing is equipped with a switch to turn the ventilator off when the service panel is opened. Service access from both left and right side.

#### **FANS**

The unit is equipped with supply and exhaust centrifugal fans with backward curved blades and build-in thermal overheating protection with automatic restart. The electric motors and impellers are dynamically balanced.

#### **DEFROST SYSTEM**

Fan stop defrost system is activated when the outdoor temperature falls below 23 °F (-5 °C).

#### **HEAT RECOVERY CORE**

Unique plate heat exchanger is made of aluminium and designed for high-efficient heat recovery. The stainless steel drain pan is located on the inlet and ou