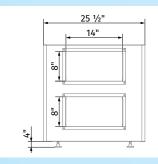

# **BLAULITE HRV**

Heat recovery ventilators for commercial applications

Blauberg North America 1501 Veterans Memorial Pkwy E, Ste. 202, Lafayette, IN 47905 tel.: 765 780 7139

> info@blauberg-na.com blauberg-na.com

Technical changes reserved.

Illustrations and texts are non-binding.







**BLAULITE** heat recovery ventilators are available in five sizes with one, two or three fans in array on both supply and exhaust sides. Units are specially designed for commercial applications.

## **BLAULITE HRV 5, HRV 8**



### **BLAULITE HRV 13, HRV 17**



### **BLAULITE HRV 25**









# BLAULITE



# HRV 5 / HRV 8 / HRV 13 / HRV 17 / HRV 25



Parameters Voltage [V / 60 Hz]

Unit power [W]

Unit current [A]

Insulation



Blaulite HRV 13

1 ~ 120

Blaulite HRV 17

1 ~ 120

Blaulite HRV 25

1 ~ 120

Blaulite HRV 8

1 ~ 120



Blaulite HRV 5

1 ~ 120







#### CASING

Steel casing is covered with high quality multilayer aluminium and zinc alloy to prevent corrosion. The casing is equipped with a switch to turn the ventilator off when the service panel is opened. Service access from both left and right side.

#### **FANS**

The unit is equipped with supply and exhaust centrifugal fans with backward curved blades and build-in thermal overheating protection with automatic restart. The electric motors and impellers are dynamically balanced.

#### **DEFROST SYSTEM**

F