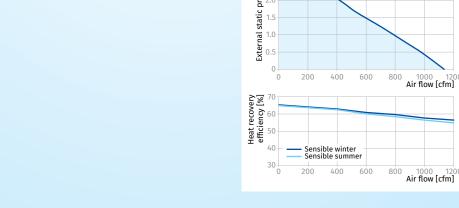

#### **HEAT RECOVERY CORE**

Unique plate heat exchanger is made of aluminium and designed for high-efficient heat recovery. The stainless steel drain pan is located on the inlet and outlet sides.