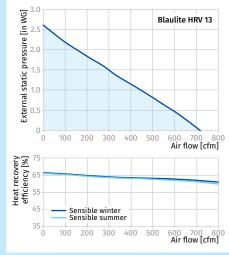

### **BLAULITE HRV 13, HRV 17**

#### **HEAT RECOVERY CORE**

Unique plate heat exchanger is made of aluminium and designed for high-efficient heat recovery. The stainless steel drain pan is located on the inlet and outlet sides.