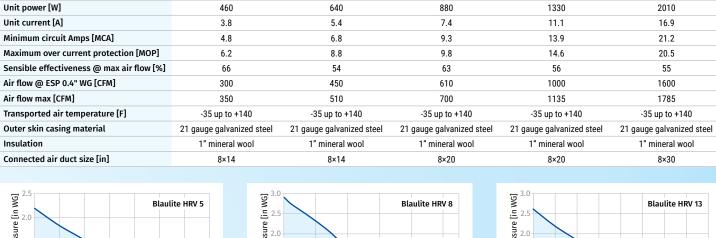

# HRV 5 / HRV 8 / HRV 13 / HRV 17 / HRV 25

Parameters Voltage [V / 60 Hz]

Unit power [W]

Unit current [A]

Insulation

Blaulite HRV 13

1 ~ 120

Blaulite HRV 17

1 ~ 120

Blaulite HRV 25

1 ~ 120

Blaulite HRV 8

1 ~ 120

Blaulite HRV 5

1 ~ 120