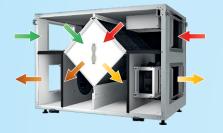

## **BLAULITE HRV 5, HRV 8**

# HRV 5 / HRV 8 / HRV 13 / HRV 17 / HRV 25

Parameters Voltage [V / 60 Hz]

Unit power [W]

Unit current [A]

Insulation

Blaulite HRV 13

1 ~ 120

Blaulite HRV 17