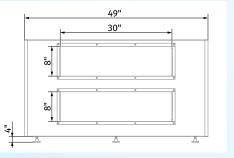

# **BLAULITE HRV**

Heat recovery ventilators for commercial applications

Blauberg North America 1501 Veterans Memorial Pkwy E, Ste. 202, Lafayette, IN 47905 tel.: 765 780 7139

> info@blauberg-na.com blauberg-na.com

Technical changes reserved.

Illustrations and texts are non-binding.







**BLAULITE** heat recovery ventilators are available in five sizes with one, two or three fans in array on both supply and exhaust sides. Units are specially designed for commercial applications.

## **BLAULITE HRV 5, HRV 8**



### **BLAULITE HRV 13, HRV 17**



### **BLAULITE HRV 25**









# BLAULITE



# HRV 5 / HRV 8 / HRV 13 / HRV 17 / HRV 25



Parameters Voltage [V / 60 Hz]

Unit power [W]

Unit current [A]

Insulation



Blaulite HRV 13

1 ~ 120

Blaulite HRV 17

1 ~ 120

Blaulite HRV 25

1 ~ 120

Blaulite HRV 8

1 ~ 120



Blaulite HRV 5

1 ~ 120







#### CASING

Steel casing is covered with high quality multilayer aluminium and zinc alloy to prevent corrosion. The casing is equipped with a switch to turn the ventilator off when the service panel is opened. Service access from both left and right side.

#### **FANS**

The unit is equipped with supply and exhaust centrifugal fans with backward curved blades and build-in thermal overheating protection with automatic restart. The electric motors and impellers are dynamically balanced.

#### **DEFROST SYSTEM**

Fan s