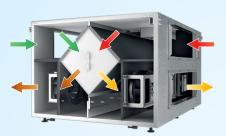

### **BLAULITE HRV 25**

# HRV 5 / HRV 8 / HRV 13 / HRV 17 / HRV 25

Parameters Voltage [V / 60 Hz]

Unit power [W]

Unit current [A]

Insulation

Blaulite HRV 13

1 ~ 120

Blaulite HRV 17