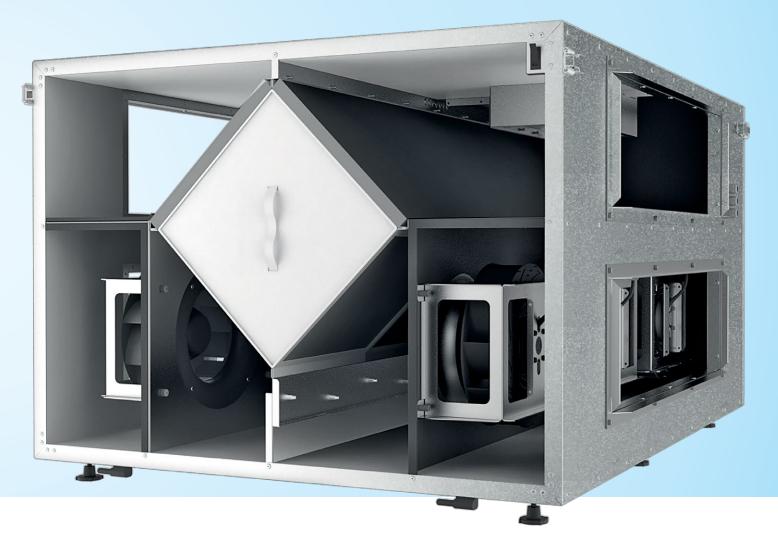

#### CASING

Steel casing is covered with high quality multilayer aluminium and zinc alloy to prevent corrosion. The casing is equipped with a switch to turn the ventilator off when the service panel is opened. Service access from both left and right side.

#### **FANS**

The unit is equipped with supply and exhaust centrifugal fans with backward curved blades and build-in thermal overheating protection with automatic restart. The electric motors and impellers are dynamically balanced.

#### **DEFROST SYSTEM**

Fan stop defrost system is activated when the outdoor temperature falls below 23 °F (-5 °C).

#### **HEAT RECOVERY CORE**

Unique plate heat exchanger is made of aluminium and designed for high-efficient heat recovery. The stainless steel drain pan is located on the inlet and outlet sides.

#### **FILTER**

Washable MERV 6 air filters in exhaust and supply air streams. Filters MERV 8, MERV 13 optional.