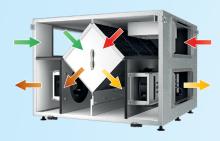

### **BLAULITE HRV 13, HRV 17**

# HRV 5 / HRV 8 / HRV 13 / HRV 17 / HRV 25

Parameters Voltage [V / 60 Hz]

Unit power [W]

Unit current [A]

Insulation

Blaulite HRV 13

1 ~ 120

Blaulite HRV 17