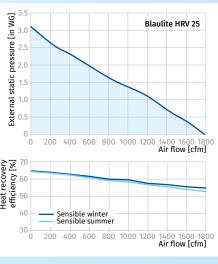

ations

Blauberg North America 1501 Veterans Memorial Pkwy E, Ste. 202, Lafayette, IN 47905 tel.: 765 780 7139

> info@blauberg-na.com blauberg-na.com

Technical changes reserved.

Illustrations and texts are non-binding.







**BLAULITE** heat recovery ventilators are available in five sizes with one, two or three fans in array on both supply and exhaust sides. Units are specially designed for commercial applications.

## **BLAULITE HRV 5, HRV 8**



### **BLAULITE HRV 13, HRV 17**



### **BLAULITE HRV 25**









# BLAULITE



# HRV 5 / HRV 8 / HRV 13 / HRV 17 / HRV 25



Parameters Voltage [V / 60 Hz]

Unit power [W]

Unit current [A]

Insulation



Blaulite HRV 13

1 ~ 120

Blaulite HRV 17

1 ~ 120

Blaulite HRV 25

1 ~ 120

Blaulite HRV 8

1 ~ 120



Blaulite HRV 5

1 ~ 120







#### CASING

Steel casing is covered with high quality multilayer aluminium and zinc alloy to prevent corrosion. The casing is equipped with a switch to turn the ventilator off when the service panel is opened. Service access from both left and right side.

#### **FANS**

The unit is equipped with supply and exhaust centrifugal fans with backward curved blades and build-in thermal overheating protection with automatic restart. The electric motors and impellers are dynamically balanced.

#### **DEFROST SYSTEM**

Fan stop defrost system is activated when the outdoor temperature falls below 23 °F (-5 °C).

#### **HEAT RECOVERY CORE**

Unique plate heat exchanger is made of aluminium and designed for high-efficient heat recovery. The stainless steel drain pan is located on the inlet and outl