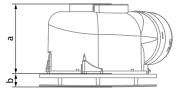

#### Overall dimensions [in (mm)]

| Model            | a           | b          | c        | Ø d         |
|------------------|-------------|------------|----------|-------------|
| Ultra 250 Square | 7 3/4 (198) | 1 1/2 (38) | 13 (330) | 5 7/8 (148) |