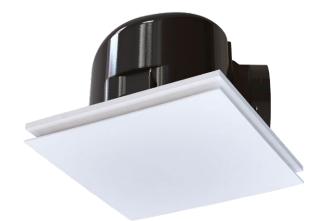

#### Description

- The Ultra fans are centrifugal exhaust fans for intermittent or continuous ventilation of bathrooms, showers, kitchens and other utility spaces.
  For high-resistant ventilation systems.
- Compatible with  $\emptyset$  6" air ducts.

#### Benefits

- Low noise level
- The maintenance-free motor bearings.
- The centrifugal impeller has forward-curved blades.