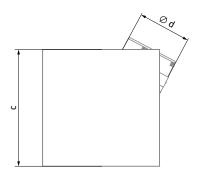

#### Overall dimensions [in (mm)]

| Model            | a           | b          | c        | Ø d         |
|------------------|-------------|------------|----------|-------------|
| Ultra 250 Square | 7 3/4 (198) | 1 1/2 (38) | 13 (330) | 5 7/8 (148) |