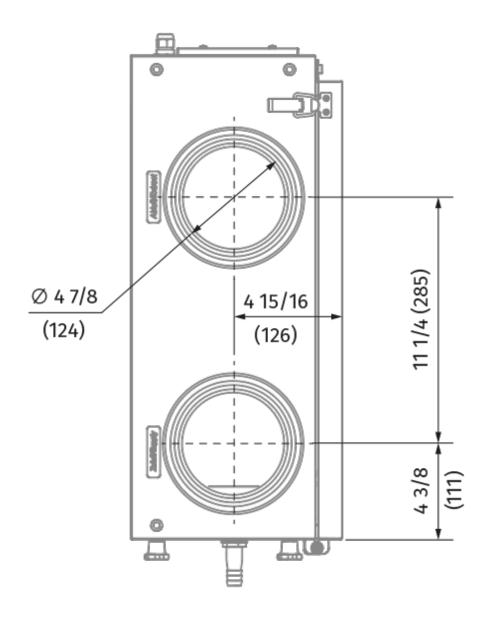

D 130 L |
|-------------------------------|------------------------|----------------|
| Connected air duct size       | in                     | 5              |
| Minimum supply voltage        | V                      | 120            |
| Maximum supply voltage        | V                      | 120            |
| Power supply frequency        | Hz                     | 60             |
| Rated power                   | w                      | 118.2          |
| Maximum performance @0.2"     | CFM                    | 132            |
| Heat recovery efficiency, max | %                      | 0              |
| Heat exchanger type           | -                      | Counter flow   |
| Heat exchanger material       | -                      | Enthalpy       |

## **Dimensions**