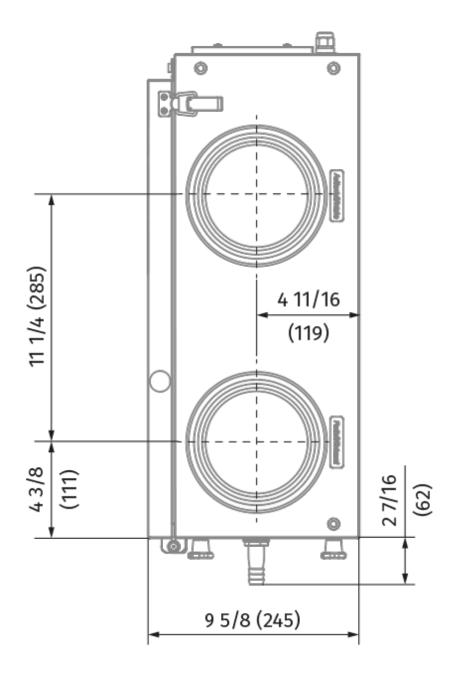

ERV EC D 130 L |
|-------------------------------|------------------------|----------------|
| Connected air duct size       | in                     | 5              |
| Minimum supply voltage        | V                      | 120            |
| Maximum supply voltage        | V                      | 120            |
| Power supply frequency        | Hz                     | 60             |
| Rated power                   | w                      | 118.2          |
| Maximum performance @0.2"     | CFM                    | 132            |
| Heat recovery efficiency, max | %                      | 0              |
| Heat exchanger type           | -                      | Counter flow   |
| Heat exchanger material       | -                      | Enthalpy       |

## **Dimensions**