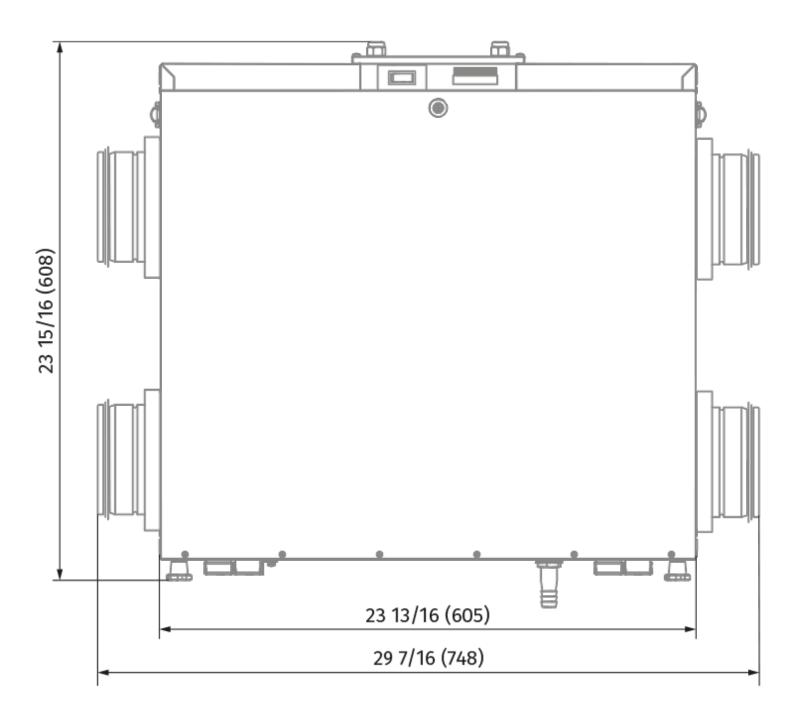

EC D 130 L |
|-------------------------------|------------------------|----------------|
| Connected air duct size       | in                     | 5              |
| Minimum supply voltage        | V                      | 120            |
| Maximum supply voltage        | V                      | 120            |
| Power supply frequency        | Hz                     | 60             |
| Rated power                   | w                      | 118.2          |
| Maximum performance @0.2"     | CFM                    | 132            |
| Heat recovery efficiency, max | %                      | 0              |
| Heat exchanger type           | -                      | Counter flow   |
| Heat exchanger material       | -                      | Enthalpy       |

## **Dimensions**