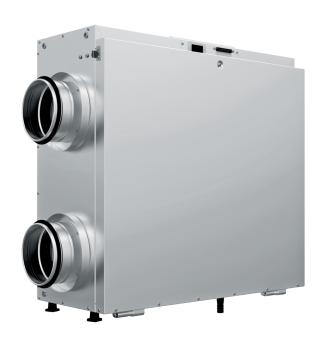

## ERV EC D 130 L

Energy recovery ventilator are the complete whole house ventilation system designed to bring a continuous supply of fresh air into the house while exhausting an equal amount of stale air. Five year warranty.