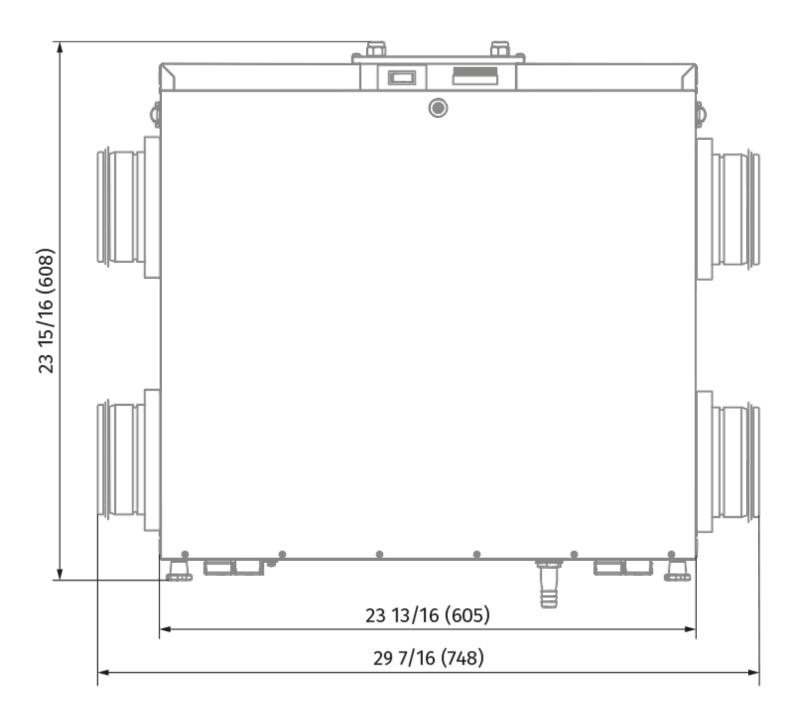

ERV EC D 130 R |
|-------------------------------|------------------------|----------------|
| Connected air duct size       | in                     | 5              |
| Minimum supply voltage        | V                      | 120            |
| Maximum supply voltage        | V                      | 120            |
| Power supply frequency        | Hz                     | 60             |
| Rated power                   | w                      | 118.2          |
| Maximum performance @0.2"     | CFM                    | 132            |
| Heat recovery efficiency, max | %                      | 0              |
| Heat exchanger type           | -                      | Counter flow   |
| Heat exchanger material       | -                      | Enthalpy       |

## **Dimensions**