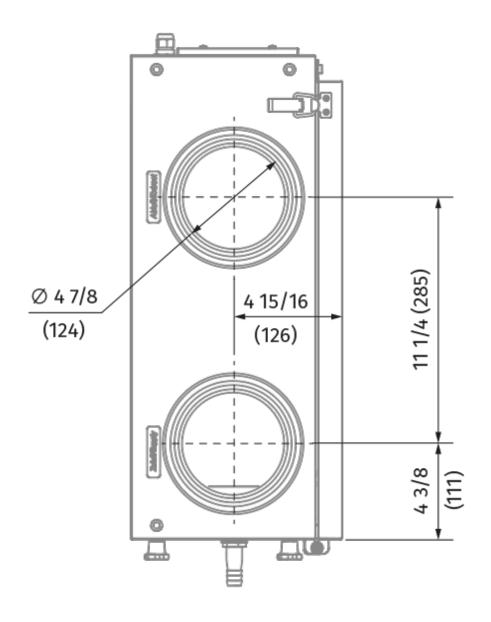

D 130 R |
|-------------------------------|------------------------|----------------|
| Connected air duct size       | in                     | 5              |
| Minimum supply voltage        | V                      | 120            |
| Maximum supply voltage        | V                      | 120            |
| Power supply frequency        | Hz                     | 60             |
| Rated power                   | w                      | 118.2          |
| Maximum performance @0.2"     | CFM                    | 132            |
| Heat recovery efficiency, max | %                      | 0              |
| Heat exchanger type           | -                      | Counter flow   |
| Heat exchanger material       | -                      | Enthalpy       |

## **Dimensions**