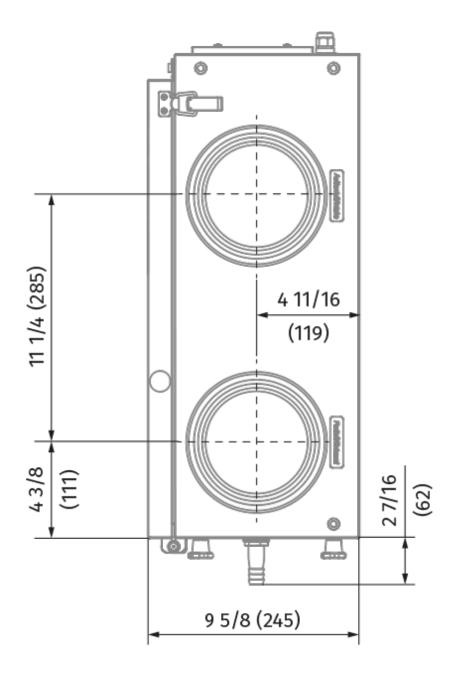

EC D 130 R |
|-------------------------------|------------------------|----------------|
| Connected air duct size       | in                     | 5              |
| Minimum supply voltage        | V                      | 120            |
| Maximum supply voltage        | V                      | 120            |
| Power supply frequency        | Hz                     | 60             |
| Rated power                   | w                      | 118.2          |
| Maximum performance @0.2"     | CFM                    | 132            |
| Heat recovery efficiency, max | %                      | 0              |
| Heat exchanger type           | -                      | Counter flow   |
| Heat exchanger material       | -                      | Enthalpy       |

## **Dimensions**