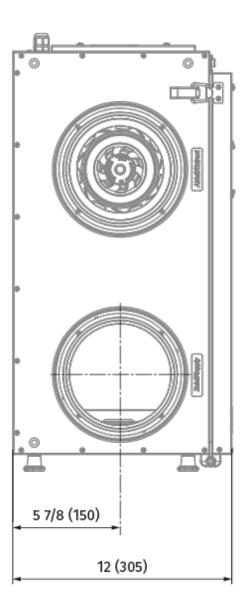

uilt-in control panel
- Casing material: Aluzinc steel

|                           | Unit of<br>measurement | ERV EC L 150 L |
|---------------------------|------------------------|----------------|
| Connected air duct size   | in                     | 6              |
| Minimum supply voltage    | V                      | 120            |
| Maximum supply voltage    | V                      | 120            |
| Power supply frequency    | Hz                     | 60             |
| Rated power               | w                      | 175            |
| Maximum performance @0.2" | CFM                    | 175            |
| Heat exchanger type       | -                      | Counter flow   |
| Heat exchanger material   | -                      | Enthalpy       |

## **Dimensions**