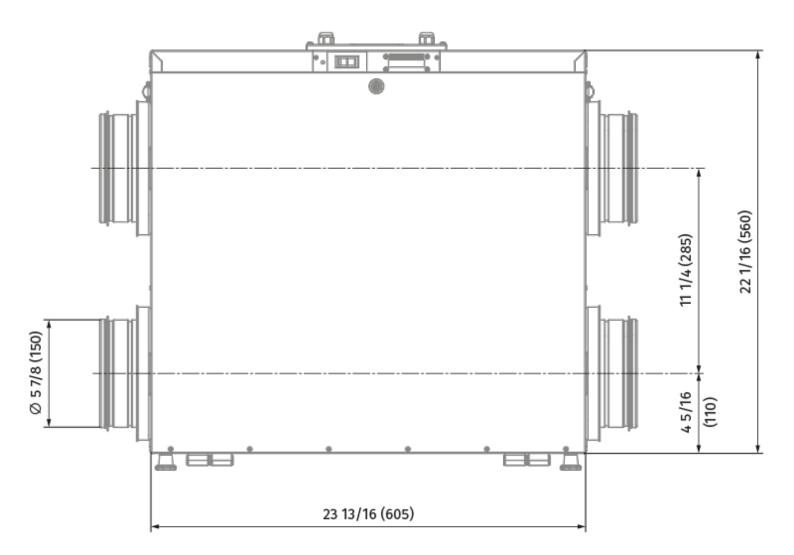

l: Built-in control panel
- Casing material: Aluzinc steel

|                           | Unit of<br>measurement | ERV EC L 150 L |
|---------------------------|------------------------|----------------|
| Connected air duct size   | in                     | 6              |
| Minimum supply voltage    | V                      | 120            |
| Maximum supply voltage    | V                      | 120            |
| Power supply frequency    | Hz                     | 60             |
| Rated power               | w                      | 175            |
| Maximum performance @0.2" | CFM                    | 175            |
| Heat exchanger type       | -                      | Counter flow   |
| Heat exchanger material   | -                      | Enthalpy       |

## **Dimensions**