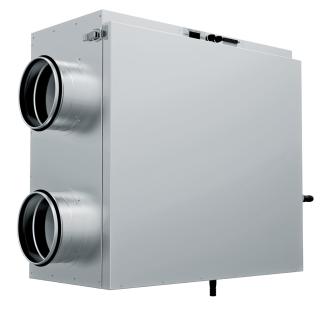

## **ERV EC L 150 L**

Energy recovery ventilators are the complete whole house ventilation system designed to bring a continuous supply of fresh air into the house while exhausting an equal amount of stale air. Five year warranty.