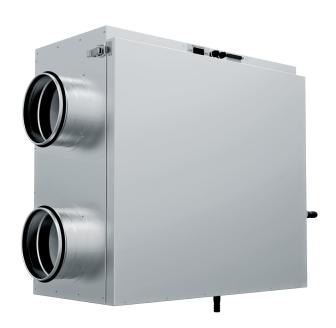

## ERV EC L 150 R

Energy recovery ventilators are the complete whole house ventilation system designed to bring a continuous supply of fresh air into the house while exhausting an equal amount of stale air. Five year warranty.