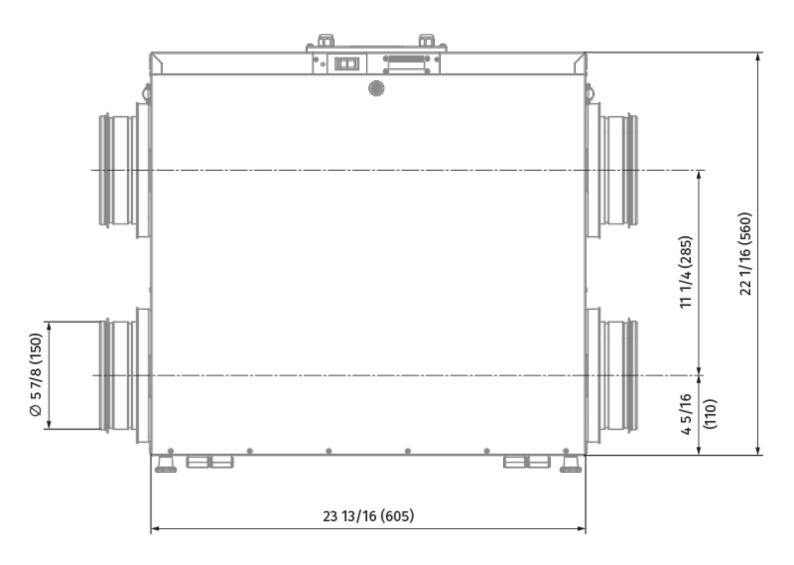

Built-in control panel

• Casing material: Aluzinc steel

|                           | Unit of<br>measurement | ERV EC L 150 R |
|---------------------------|------------------------|----------------|
| Connected air duct size   | in                     | 6              |
| Minimum supply voltage    | V                      | 120            |
| Maximum supply voltage    | V                      | 120            |
| Power supply frequency    | Hz                     | 60             |
| Rated power               | w                      | 175            |
| Maximum performance @0.2" | CFM                    | 175            |
| Heat exchanger type       | -                      | Counter flow   |
| Heat exchanger material   | -                      | Enthalpy       |

## **Dimensions**