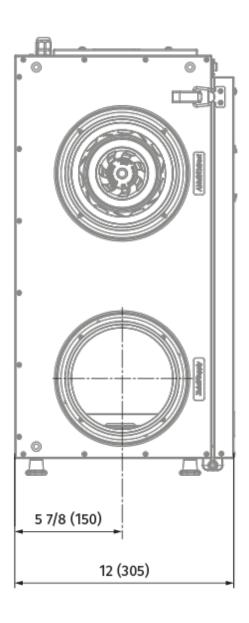

t-in control panel

• Casing material: Aluzinc steel

|                           | Unit of<br>measurement | ERV EC L 150 R |
|---------------------------|------------------------|----------------|
| Connected air duct size   | in                     | 6              |
| Minimum supply voltage    | V                      | 120            |
| Maximum supply voltage    | V                      | 120            |
| Power supply frequency    | Hz                     | 60             |
| Rated power               | w                      | 175            |
| Maximum performance @0.2" | CFM                    | 175            |
| Heat exchanger type       | -                      | Counter flow   |
| Heat exchanger material   | -                      | Enthalpy       |

## **Dimensions**