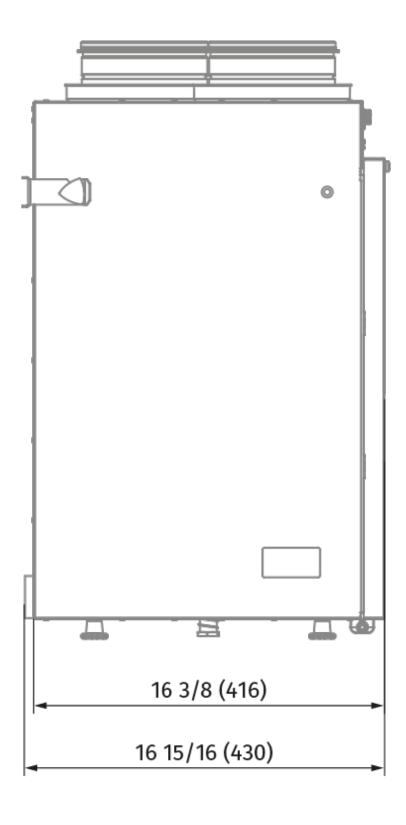

ol panel

• Casing material: Aluzinc steel

|                           | Unit of<br>measurement | ERV EC SR 200 L |
|---------------------------|------------------------|-----------------|
| Connected air duct size   | in                     | 6 1/8           |
| Minimum supply voltage    | V                      | 120             |
| Maximum supply voltage    | V                      | 120             |
| Power supply frequency    | Hz                     | 60              |
| Rated power               | w                      | 348             |
| Maximum performance @0.1" | CFM                    | 280             |
| Heat exchanger type       | -                      | Counter flow    |
| Heat exchanger material   | -                      | Enthalpy        |

## **Dimensions**