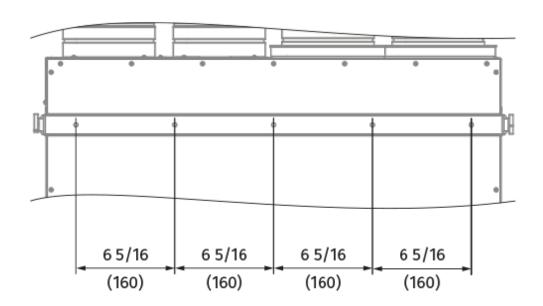

el

• Casing material: Aluzinc steel

|                           | Unit of<br>measurement | ERV EC SR 200 L |
|---------------------------|------------------------|-----------------|
| Connected air duct size   | in                     | 6 1/8           |
| Minimum supply voltage    | V                      | 120             |
| Maximum supply voltage    | V                      | 120             |
| Power supply frequency    | Hz                     | 60              |
| Rated power               | w                      | 348             |
| Maximum performance @0.1" | CFM                    | 280             |
| Heat exchanger type       | -                      | Counter flow    |
| Heat exchanger material   | -                      | Enthalpy        |

## **Dimensions**