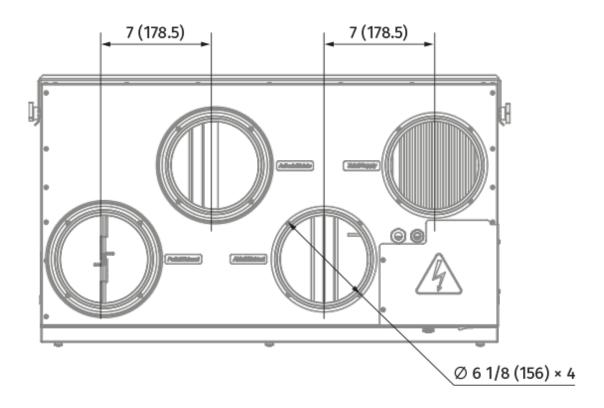

anel

• Casing material: Aluzinc steel

|                           | Unit of<br>measurement | ERV EC SR 200 L |
|---------------------------|------------------------|-----------------|
| Connected air duct size   | in                     | 6 1/8           |
| Minimum supply voltage    | V                      | 120             |
| Maximum supply voltage    | V                      | 120             |
| Power supply frequency    | Hz                     | 60              |
| Rated power               | w                      | 348             |
| Maximum performance @0.1" | CFM                    | 280             |
| Heat exchanger type       | -                      | Counter flow    |
| Heat exchanger material   | -                      | Enthalpy        |

## **Dimensions**