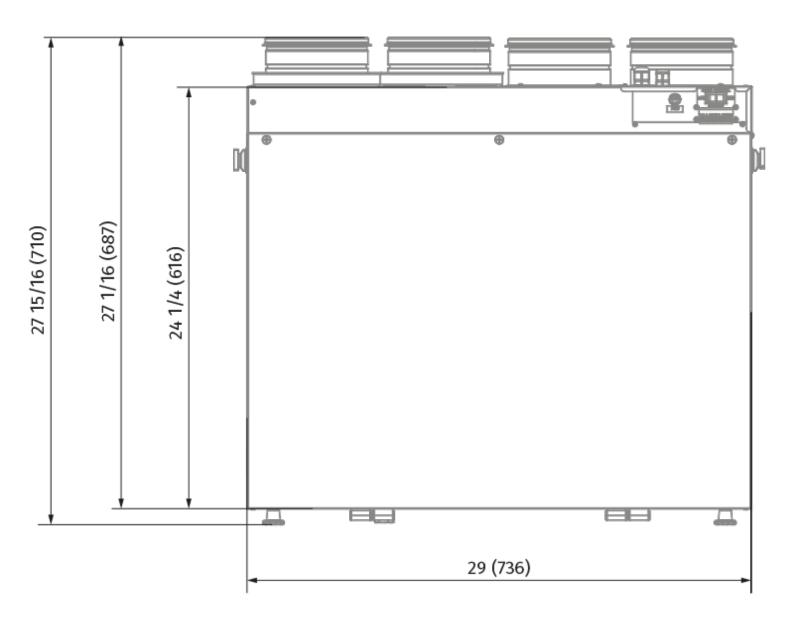

ontrol panel

• Casing material: Aluzinc steel

|                           | Unit of<br>measurement | ERV EC SR 200 L |
|---------------------------|------------------------|-----------------|
| Connected air duct size   | in                     | 6 1/8           |
| Minimum supply voltage    | V                      | 120             |
| Maximum supply voltage    | V                      | 120             |
| Power supply frequency    | Hz                     | 60              |
| Rated power               | w                      | 348             |
| Maximum performance @0.1" | CFM                    | 280             |
| Heat exchanger type       | -                      | Counter flow    |
| Heat exchanger material   | -                      | Enthalpy        |

## **Dimensions**