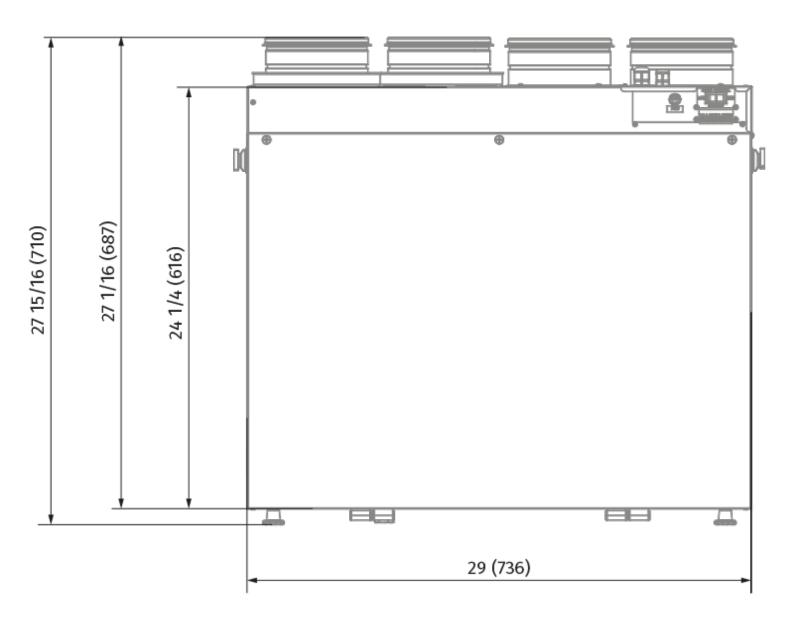

ontrol panel

• Casing material: Aluzinc steel

|                           | Unit of<br>measurement | ERV EC SR 200 R |
|---------------------------|------------------------|-----------------|
| Connected air duct size   | in                     | 6 1/8           |
| Minimum supply voltage    | V                      | 120             |
| Maximum supply voltage    | V                      | 120             |
| Power supply frequency    | Hz                     | 60              |
| Rated power               | w                      | 348             |
| Maximum performance @0.1" | CFM                    | 280             |
| Heat exchanger type       | -                      | Counter flow    |
| Heat exchanger material   | -                      | Enthalpy        |

## **Dimensions**