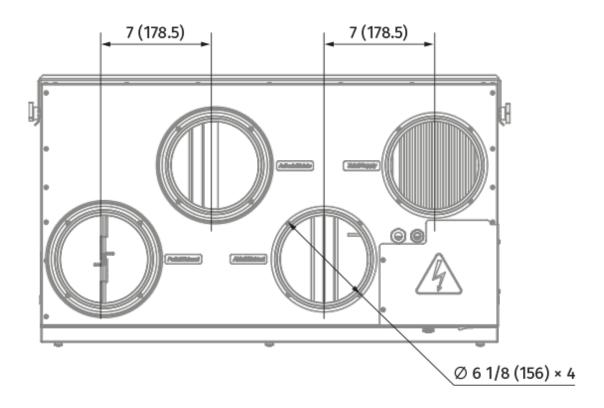

anel

• Casing material: Aluzinc steel

|                           | Unit of<br>measurement | ERV EC SR 200 R |
|---------------------------|------------------------|-----------------|
| Connected air duct size   | in                     | 6 1/8           |
| Minimum supply voltage    | V                      | 120             |
| Maximum supply voltage    | V                      | 120             |
| Power supply frequency    | Hz                     | 60              |
| Rated power               | w                      | 348             |
| Maximum performance @0.1" | CFM                    | 280             |
| Heat exchanger type       | -                      | Counter flow    |
| Heat exchanger material   | -                      | Enthalpy        |

## **Dimensions**