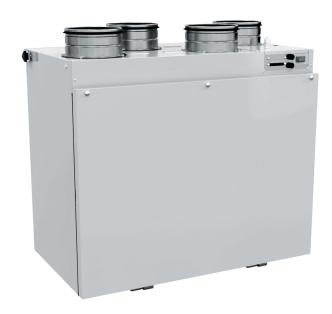

## **ERV EC SR 200 R**

Energy recovery ventilators are the complete whole house ventilation system designed to bring a continuous supply of fresh air into the house while exhausting an equal amount of stale air. Five year warranty.

• Heat exchanger type: Counter flow

Sound insulationMotor type: EC

• Enthalpy heat exchanger

• Control: Built-in control panel

• Casing material: Aluzinc steel

|                           | Unit of<br>measurement | ERV EC SR 200 R |
|---------------------------|------------------------|-----------------|
| Connected air duct size   | in                     | 6 1/8           |
| Minimum supply voltage    | V                      | 120             |
| Maximum supply voltage    | V                      | 120             |
| Power supply frequency    | Hz                     | 60              |
| Rated power               | w                      | 348             |
| Maximum performance @0.1" | CFM                    | 280             |
| Heat exchanger type       | -                      | Counter flow    |
| Heat exchanger material   | -                      | Enthalpy        |