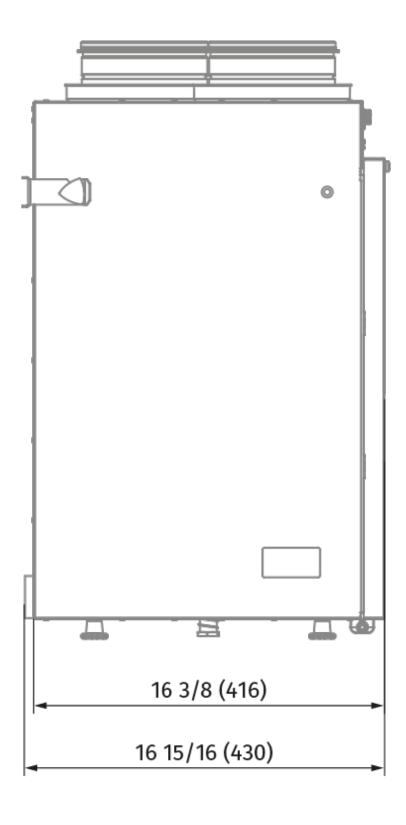

ol panel

• Casing material: Aluzinc steel

|                           | Unit of<br>measurement | ERV EC SR 200 R |
|---------------------------|------------------------|-----------------|
| Connected air duct size   | in                     | 6 1/8           |
| Minimum supply voltage    | V                      | 120             |
| Maximum supply voltage    | V                      | 120             |
| Power supply frequency    | Hz                     | 60              |
| Rated power               | w                      | 348             |
| Maximum performance @0.1" | CFM                    | 280             |
| Heat exchanger type       | -                      | Counter flow    |
| Heat exchanger material   | -                      | Enthalpy        |

## **Dimensions**