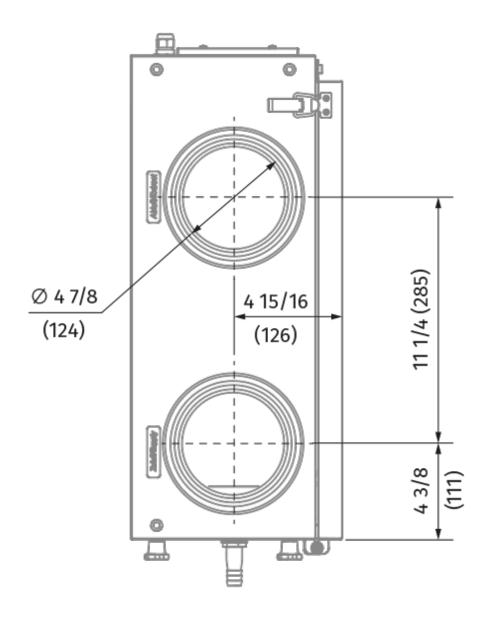

nc steel

|                               | Unit of<br>measurement | HRV EC D 130 L |
|-------------------------------|------------------------|----------------|
| Connected air duct size       | in                     | 5              |
| Minimum supply voltage        | V                      | 120            |
| Maximum supply voltage        | V                      | 120            |
| Power supply frequency        | Hz                     | 60             |
| Rated power                   | W                      | 118.2          |
| Maximum performance @0.2"     | CFM                    | 130            |
| Heat recovery efficiency, max | %                      | 0              |
| Heat exchanger type           | -                      | Counter flow   |

## **Dimensions**