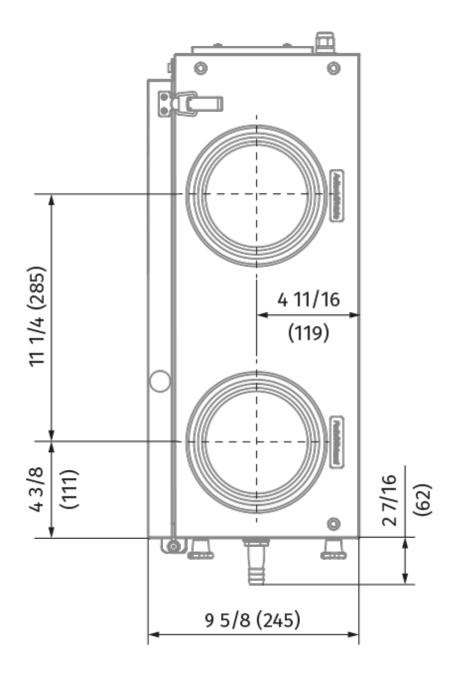

luzinc steel

|                               | Unit of<br>measurement | HRV EC D 130 L |
|-------------------------------|------------------------|----------------|
| Connected air duct size       | in                     | 5              |
| Minimum supply voltage        | V                      | 120            |
| Maximum supply voltage        | V                      | 120            |
| Power supply frequency        | Hz                     | 60             |
| Rated power                   | W                      | 118.2          |
| Maximum performance @0.2"     | CFM                    | 130            |
| Heat recovery efficiency, max | %                      | 0              |
| Heat exchanger type           | -                      | Counter flow   |

## **Dimensions**