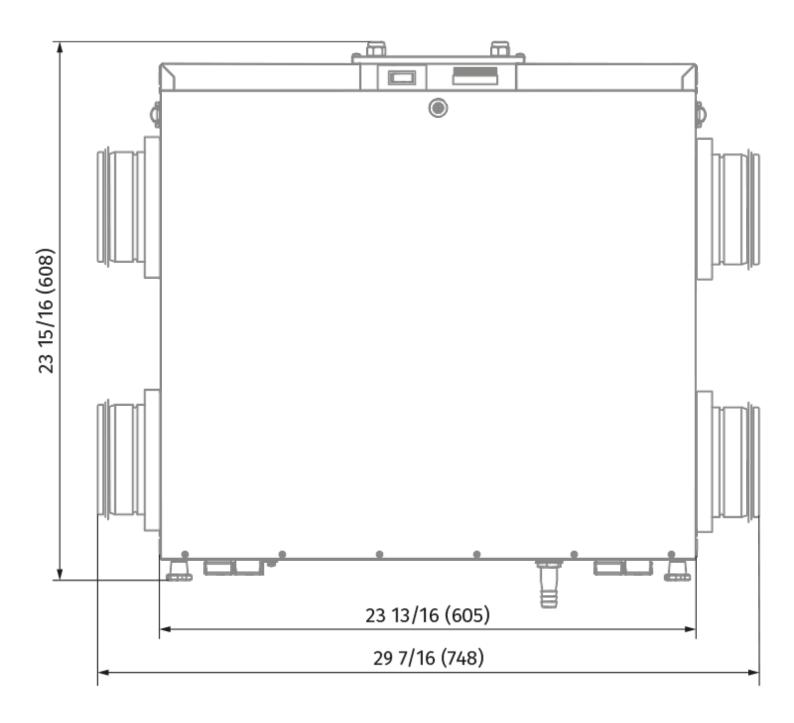

l: Aluzinc steel

|                               | Unit of<br>measurement | HRV EC D 130 L |
|-------------------------------|------------------------|----------------|
| Connected air duct size       | in                     | 5              |
| Minimum supply voltage        | V                      | 120            |
| Maximum supply voltage        | V                      | 120            |
| Power supply frequency        | Hz                     | 60             |
| Rated power                   | W                      | 118.2          |
| Maximum performance @0.2"     | CFM                    | 130            |
| Heat recovery efficiency, max | %                      | 0              |
| Heat exchanger type           | -                      | Counter flow   |

## **Dimensions**