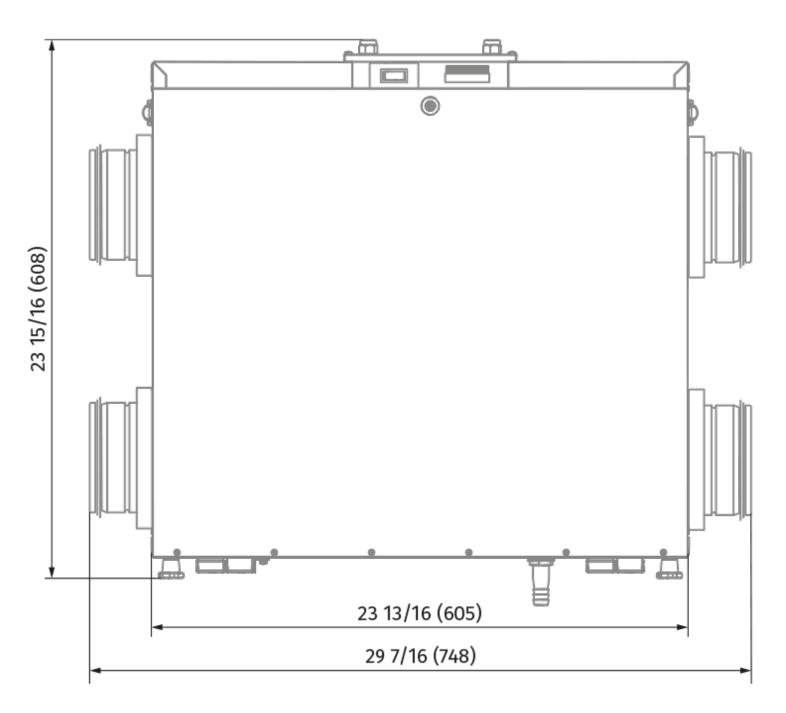

hanger type: Counter flow
- Sound insulation
- Motor type: EC
- Control: Built-in control panel
- Casing material: Aluzinc steel

|                           | Unit of<br>measurement | HRV EC D 130 R |
|---------------------------|------------------------|----------------|
| Connected air duct size   | in                     | 5              |
| Minimum supply voltage    | V                      | 120            |
| Maximum supply voltage    | V                      | 120            |
| Power supply frequency    | Hz                     | 60             |
| Rated power               | w                      | 118.2          |
| Maximum performance @0.2" | CFM                    | 130            |
| Heat exchanger type       | -                      | Counter flow   |

## **Dimensions**