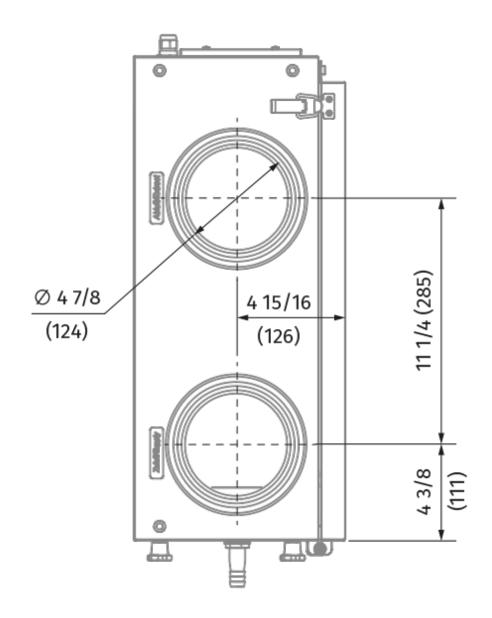

ype: Counter flow
- Sound insulation
- Motor type: EC
- Control: Built-in control panel
- Casing material: Aluzinc steel

|                           | Unit of<br>measurement | HRV EC D 130 R |
|---------------------------|------------------------|----------------|
| Connected air duct size   | in                     | 5              |
| Minimum supply voltage    | V                      | 120            |
| Maximum supply voltage    | V                      | 120            |
| Power supply frequency    | Hz                     | 60             |
| Rated power               | w                      | 118.2          |
| Maximum performance @0.2" | CFM                    | 130            |
| Heat exchanger type       | -                      | Counter flow   |

## **Dimensions**