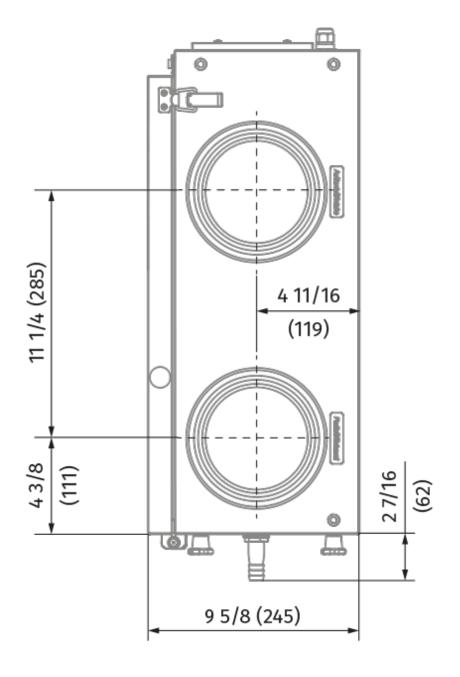

nger type: Counter flow
- Sound insulation
- Motor type: EC
- Control: Built-in control panel
- Casing material: Aluzinc steel

|                           | Unit of<br>measurement | HRV EC D 130 R |
|---------------------------|------------------------|----------------|
| Connected air duct size   | in                     | 5              |
| Minimum supply voltage    | V                      | 120            |
| Maximum supply voltage    | V                      | 120            |
| Power supply frequency    | Hz                     | 60             |
| Rated power               | w                      | 118.2          |
| Maximum performance @0.2" | CFM                    | 130            |
| Heat exchanger type       | -                      | Counter flow   |

## **Dimensions**