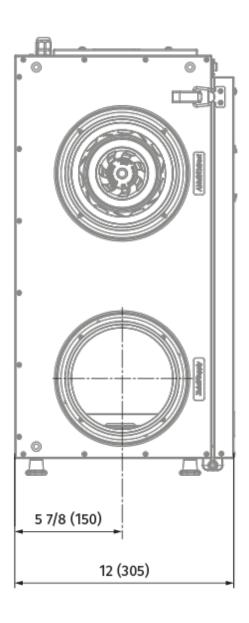

exchanger type: Counter flow

Sound insulationMotor type: EC

Control: Built-in control panelCasing material: Aluzinc steel

|                           | Unit of<br>measurement | HRV EC L 150 L |
|---------------------------|------------------------|----------------|
| Connected air duct size   | in                     | 6              |
| Minimum supply voltage    | V                      | 120            |
| Maximum supply voltage    | V                      | 120            |
| Power supply frequency    | Hz                     | 60             |
| Rated power               | W                      | 175            |
| Maximum performance @0.2" | CFM                    | 174            |
| Heat exchanger type       | -                      | Counter flow   |

## **Dimensions**