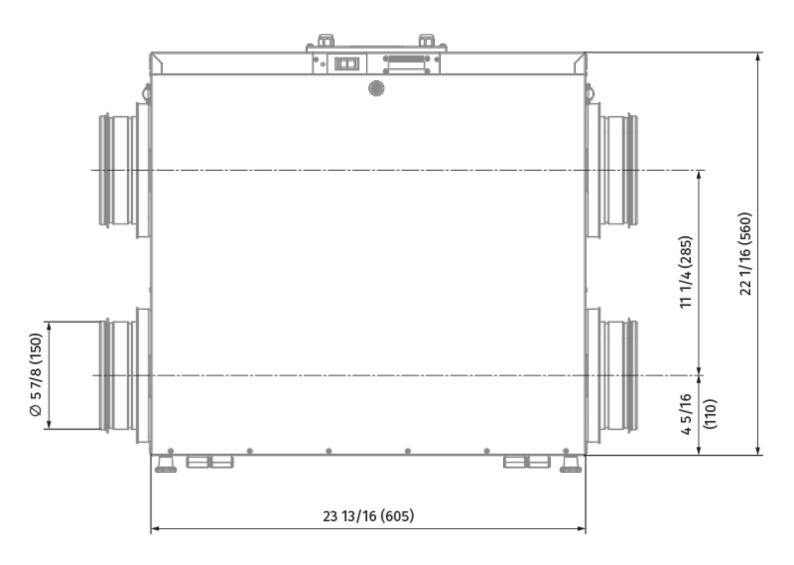

Heat exchanger type: Counter flow

Sound insulationMotor type: EC

Control: Built-in control panelCasing material: Aluzinc steel

|                           | Unit of<br>measurement | HRV EC L 150 L |
|---------------------------|------------------------|----------------|
| Connected air duct size   | in                     | 6              |
| Minimum supply voltage    | V                      | 120            |
| Maximum supply voltage    | V                      | 120            |
| Power supply frequency    | Hz                     | 60             |
| Rated power               | W                      | 175            |
| Maximum performance @0.2" | CFM                    | 174            |
| Heat exchanger type       | -                      | Counter flow   |

## **Dimensions**