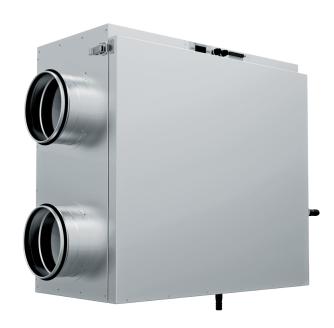

## HRV EC L 150 L

Heat recovery ventilators are the complete whole house ventilation system designed to bring a continuous supply of fresh air into the house while exhausting an equal amount of stale air. Five year warranty.

• Heat exchanger type: Counter flow

Sound insulationMotor type: EC

Control: Built-in control panelCasing material: Aluzinc steel

|                           | Unit of<br>measurement | HRV EC L 150 L |
|---------------------------|------------------------|----------------|
| Connected air duct size   | in                     | 6              |
| Minimum supply voltage    | V                      | 120            |
| Maximum supply voltage    | V                      | 120            |
| Power supply frequency    | Hz                     | 60             |
| Rated power               | W                      | 175            |
| Maximum performance @0.2" | CFM                    | 174            |
| Heat exchanger type       | -                      | Counter flow   |