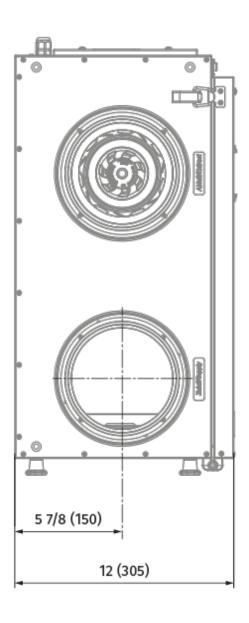

r flow

Sound insulationMotor type: EC

• Motor type: EC
• Control: Built-in control panel

• Casing material: Aluzinc steel

|                           | Unit of<br>measurement | HRV EC L 150 R |
|---------------------------|------------------------|----------------|
| Connected air duct size   | in                     | 6              |
| Minimum supply voltage    | V                      | 120            |
| Maximum supply voltage    | V                      | 120            |
| Power supply frequency    | Hz                     | 60             |
| Rated power               | W                      | 175            |
| Maximum performance @0.2" | CFM                    | 174            |
| Heat exchanger type       | -                      | Counter flow   |

## **Dimensions**