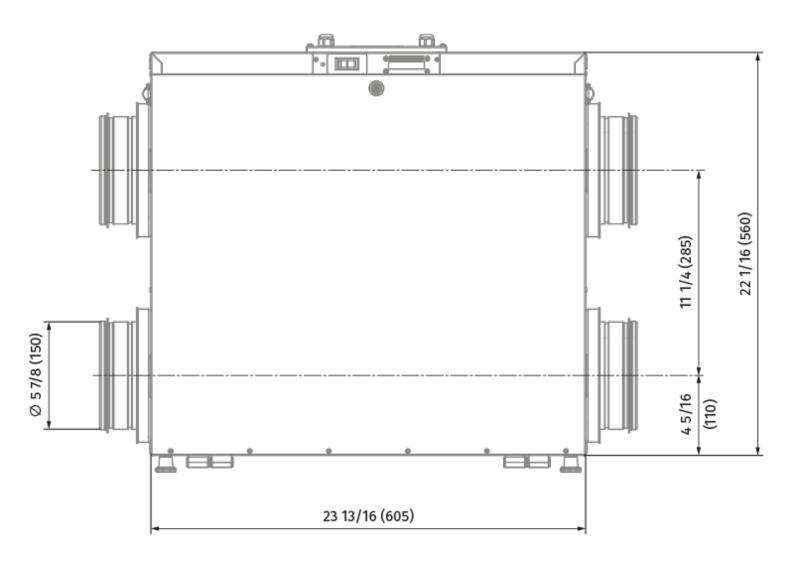

unter flow

Sound insulationMotor type: EC

• Motor type: EC
• Control: Built-in control panel

• Casing material: Aluzinc steel

|                           | Unit of<br>measurement | HRV EC L 150 R |
|---------------------------|------------------------|----------------|
| Connected air duct size   | in                     | 6              |
| Minimum supply voltage    | V                      | 120            |
| Maximum supply voltage    | V                      | 120            |
| Power supply frequency    | Hz                     | 60             |
| Rated power               | W                      | 175            |
| Maximum performance @0.2" | CFM                    | 174            |
| Heat exchanger type       | -                      | Counter flow   |

## **Dimensions**