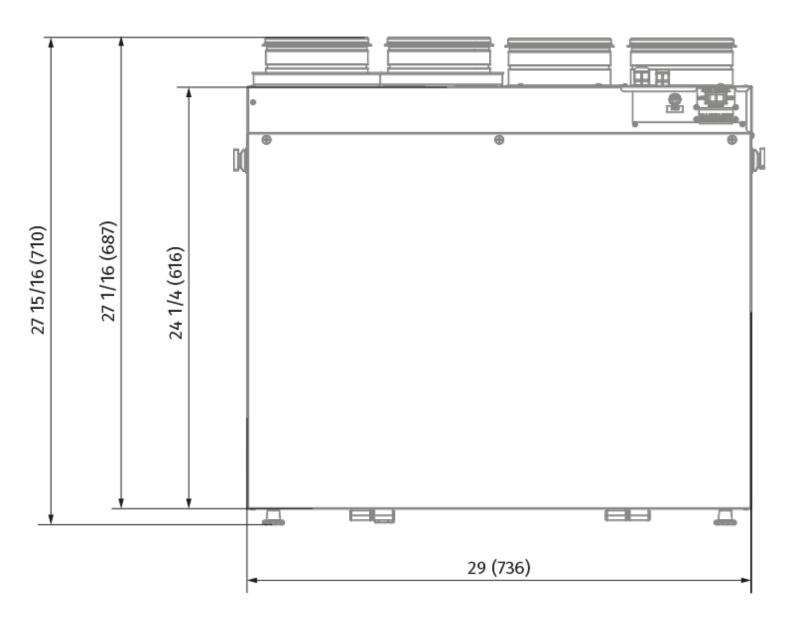

r type: Counter flow

• Sound insulation

Motor type: EC

Control: Built-in control panelCasing material: Aluzinc steel

|                           | Unit of<br>measurement | HRV EC SR 200 L |
|---------------------------|------------------------|-----------------|
| Connected air duct size   | in                     | 6 1/8           |
| Minimum supply voltage    | V                      | 120             |
| Maximum supply voltage    | V                      | 120             |
| Power supply frequency    | Hz                     | 60              |
| Rated power               | w                      | 348             |
| Maximum performance @0.1" | CFM                    | 283             |
| Heat exchanger type       | -                      | Counter flow    |

## **Dimensions**