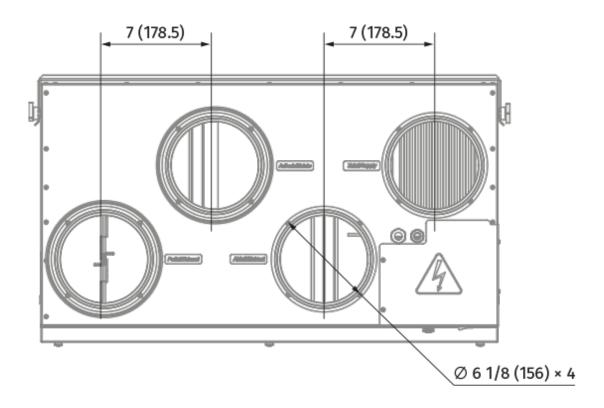

Counter flow

• Sound insulation

Motor type: EC

Control: Built-in control panelCasing material: Aluzinc steel

|                           | Unit of<br>measurement | HRV EC SR 200 L |
|---------------------------|------------------------|-----------------|
| Connected air duct size   | in                     | 6 1/8           |
| Minimum supply voltage    | V                      | 120             |
| Maximum supply voltage    | V                      | 120             |
| Power supply frequency    | Hz                     | 60              |
| Rated power               | w                      | 348             |
| Maximum performance @0.1" | CFM                    | 283             |
| Heat exchanger type       | -                      | Counter flow    |

## **Dimensions**