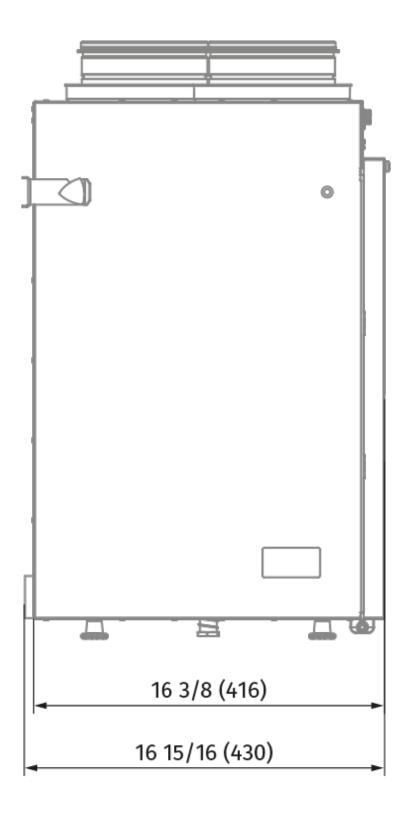

pe: Counter flow

• Sound insulation

Motor type: EC

Control: Built-in control panelCasing material: Aluzinc steel

|                           | Unit of<br>measurement | HRV EC SR 200 L |
|---------------------------|------------------------|-----------------|
| Connected air duct size   | in                     | 6 1/8           |
| Minimum supply voltage    | V                      | 120             |
| Maximum supply voltage    | V                      | 120             |
| Power supply frequency    | Hz                     | 60              |
| Rated power               | w                      | 348             |
| Maximum performance @0.1" | CFM                    | 283             |
| Heat exchanger type       | -                      | Counter flow    |

## **Dimensions**