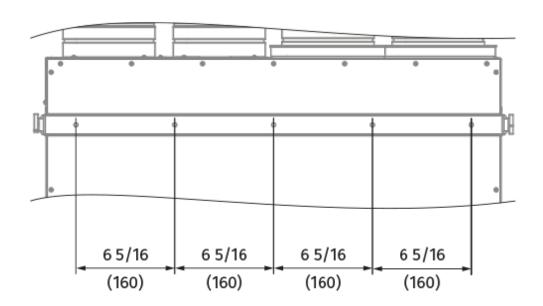

unter flow

• Sound insulation

Motor type: EC

Control: Built-in control panelCasing material: Aluzinc steel

|                           | Unit of<br>measurement | HRV EC SR 200 L |
|---------------------------|------------------------|-----------------|
| Connected air duct size   | in                     | 6 1/8           |
| Minimum supply voltage    | V                      | 120             |
| Maximum supply voltage    | V                      | 120             |
| Power supply frequency    | Hz                     | 60              |
| Rated power               | w                      | 348             |
| Maximum performance @0.1" | CFM                    | 283             |
| Heat exchanger type       | -                      | Counter flow    |

## **Dimensions**