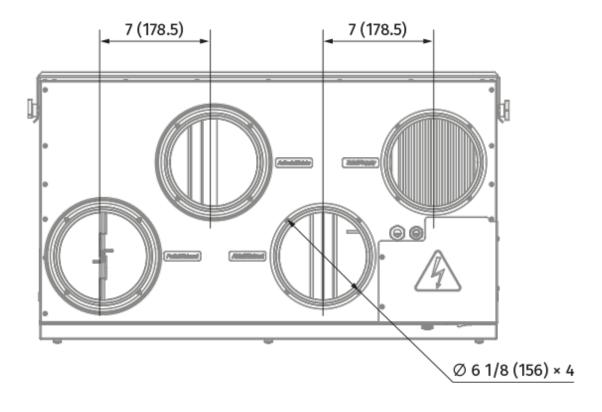

- Heat exchanger type: Counter flow
- Sound insulation
- Motor type: EC
- Control: Built-in control panel
- Casing material: Aluzinc steel

|                           | Unit of<br>measurement | HRV EC SR 200 R |
|---------------------------|------------------------|-----------------|
| Connected air duct size   | in                     | 6 1/8           |
| Minimum supply voltage    | V                      | 120             |
| Maximum supply voltage    | V                      | 120             |
| Power supply frequency    | Hz                     | 60              |
| Rated power               | w                      | 348             |
| Maximum performance @0.1" | CFM                    | 283             |
| Heat exchanger type       | -                      | Counter flow    |

## **Dimensions**