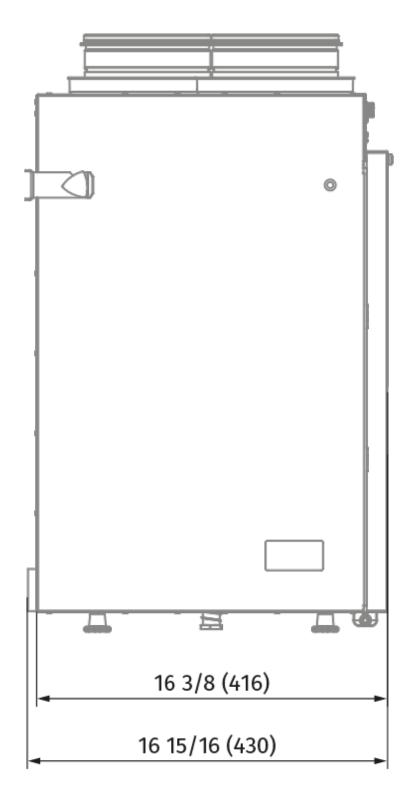

: Counter flow
- Sound insulation
- Motor type: EC
- Control: Built-in control panel
- Casing material: Aluzinc steel

|                           | Unit of<br>measurement | HRV EC SR 200 R |
|---------------------------|------------------------|-----------------|
| Connected air duct size   | in                     | 6 1/8           |
| Minimum supply voltage    | V                      | 120             |
| Maximum supply voltage    | V                      | 120             |
| Power supply frequency    | Hz                     | 60              |
| Rated power               | w                      | 348             |
| Maximum performance @0.1" | CFM                    | 283             |
| Heat exchanger type       | -                      | Counter flow    |

## **Dimensions**