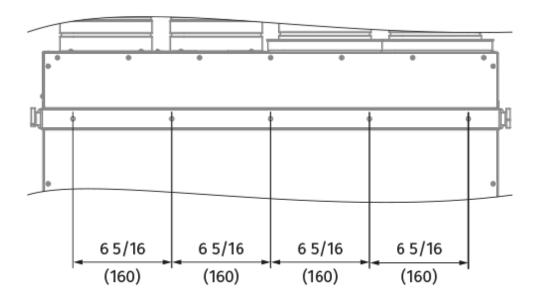

r flow
- Sound insulation
- Motor type: EC
- Control: Built-in control panel
- Casing material: Aluzinc steel

|                           | Unit of<br>measurement | HRV EC SR 200 R |
|---------------------------|------------------------|-----------------|
| Connected air duct size   | in                     | 6 1/8           |
| Minimum supply voltage    | V                      | 120             |
| Maximum supply voltage    | V                      | 120             |
| Power supply frequency    | Hz                     | 60              |
| Rated power               | w                      | 348             |
| Maximum performance @0.1" | CFM                    | 283             |
| Heat exchanger type       | -                      | Counter flow    |

## **Dimensions**