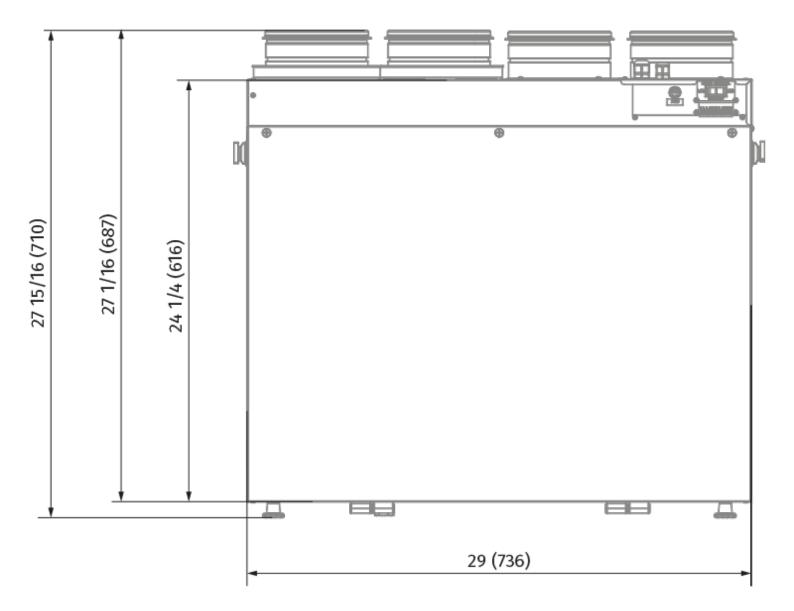

type: Counter flow
- Sound insulation
- Motor type: EC
- Control: Built-in control panel
- Casing material: Aluzinc steel

|                           | Unit of<br>measurement | HRV EC SR 200 R |
|---------------------------|------------------------|-----------------|
| Connected air duct size   | in                     | 6 1/8           |
| Minimum supply voltage    | V                      | 120             |
| Maximum supply voltage    | V                      | 120             |
| Power supply frequency    | Hz                     | 60              |
| Rated power               | w                      | 348             |
| Maximum performance @0.1" | CFM                    | 283             |
| Heat exchanger type       | -                      | Counter flow    |

## **Dimensions**