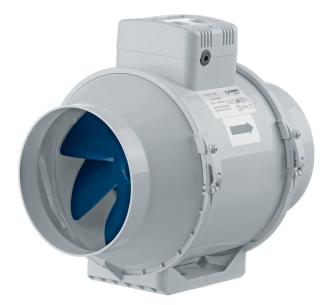

## **Turbo Max 100**

Inline mixed-flow fans provide ultra quiet operation and excellent airflow even in high pressure systems

- Motor type: AC
  Impeller type: Mixed-flow
  Casing material: Plastic

|                           | Unit of<br>measurement | Turbo Max 100 |      |
|---------------------------|------------------------|---------------|------|
| Connected air duct size   | in                     | 4             |      |
| Speed                     | -                      | 2             |      |
| Minimum supply voltage    | V                      | 120           |      |
| Maximum supply voltage    | V                      | 120           |      |
| Power supply frequency    | Hz                     | 60            |      |
| Rated power               | W                      | 39            | 48   |
| Maximum performance @0.2" | CFM                    | 120           | 180  |
| rotation speed at 60hz    | -                      | 2414          | 2927 |