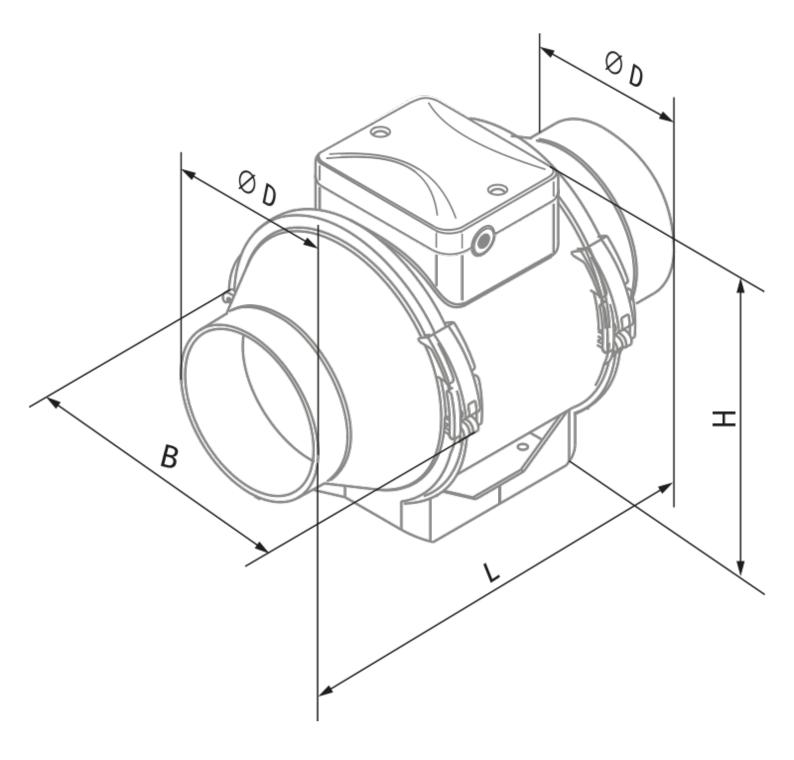

## **Dimensions**

| Ø D    | В      | н      | L   |
|--------|--------|--------|-----|
| 3 7/8" | 7 5/8" | 8 7/8" | 12" |