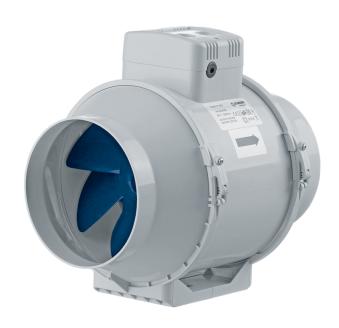

## **Turbo Max 125**

Inline mixed-flow fans provide ultra quiet operation and excellent airflow even in high pressure systems

Motor type: ACImpeller type: Mixed-flowCasing material: Plastic

|                           | Unit of<br>measurement | Turbo Max 125 |      |
|---------------------------|------------------------|---------------|------|
| Connected air duct size   | in                     | 5             |      |
| Speed                     | -                      | 2             |      |
| Minimum supply voltage    | V                      | 120           |      |
| Maximum supply voltage    | V                      | 120           |      |
| Power supply frequency    | Hz                     | 60            |      |
| Rated power               | w                      | 48            | 62   |
| Maximum performance @0.2" | CFM                    | 190           | 250  |
| rotation speed at 60hz    | -                      | 2570          | 3003 |