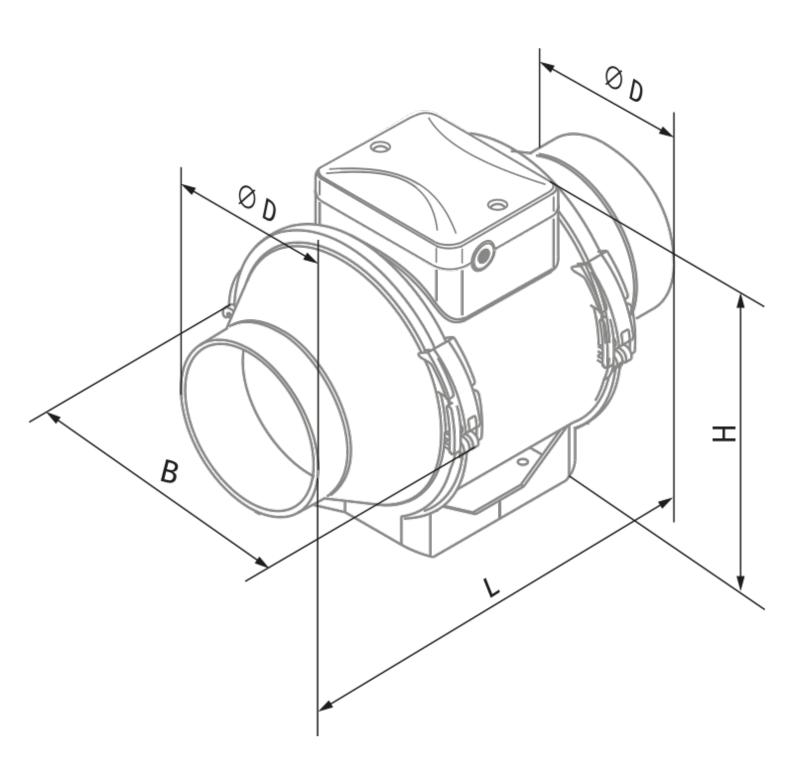

## **Dimensions**

| Ø D    | В      | н      | L       |
|--------|--------|--------|---------|
| 4 7/8" | 7 1/2" | 8 7/8" | 10 1/8" |