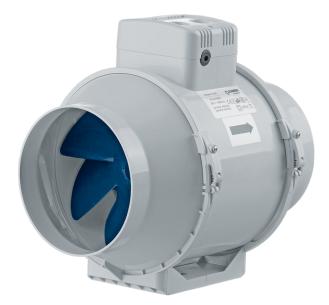

## **Turbo Max 150**

Inline mixed-flow fans provide ultra quiet operation and excellent airflow even in high pressure systems

- Motor type: AC
  Impeller type: Mixed-flow
  Casing material: Plastic

|                           | Unit of<br>measurement | Turbo Max 150 |      |
|---------------------------|------------------------|---------------|------|
| Connected air duct size   | in                     | 6             |      |
| Speed                     | -                      | 2             |      |
| Minimum supply voltage    | V                      | 120           |      |
| Maximum supply voltage    | V                      | 120           |      |
| Power supply frequency    | Hz                     | 60            |      |
| Rated power               | w                      | 76            | 81   |
| Maximum performance @0.2" | CFM                    | 270           | 350  |
| rotation speed at 60hz    | -                      | 2432          | 2981 |