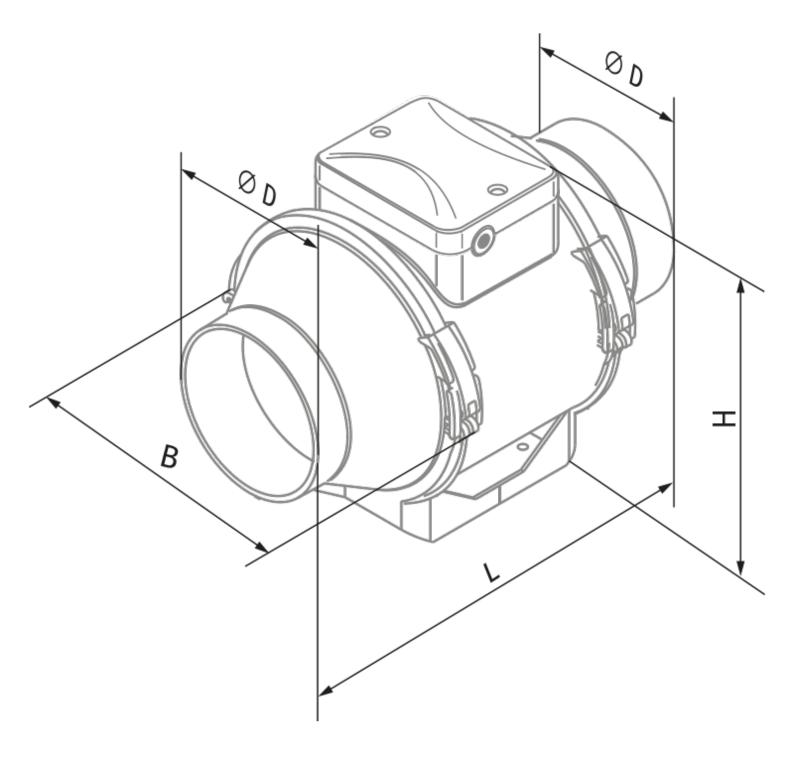

## **Dimensions**

| Ø D    | В      | н      | L       |
|--------|--------|--------|---------|
| 5 7/8" | 8 1/2" | 9 7/8" | 11 3/8" |