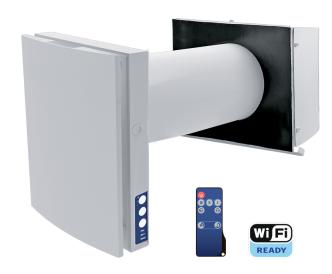

## Vento Expert A100-1 S W V.2

Heat recovery single-room units

• Heat exchanger type: Reversible

Sound insulationMotor type: EC

Enthalpy heat exchangerControl: Remote ControlCasing material: Plastic

• Humidity sensor

| Lineup                      | Rated<br>power,<br>W | Air flow in<br>ventilation<br>mode, CFM | Air flow in<br>heat<br>recovery<br>mode, CFM | Heat<br>recovery<br>efficiency,<br>max, % | Heat<br>exchanger<br>type | Heat<br>exchanger<br>material |
|-----------------------------|----------------------|-----------------------------------------|----------------------------------------------|-------------------------------------------|---------------------------|-------------------------------|
| Vento Expert A100-1 S W V.2 | 18.00                | 64                                      | 32                                           | 87                                        | Reversible                | Enthalpy                      |