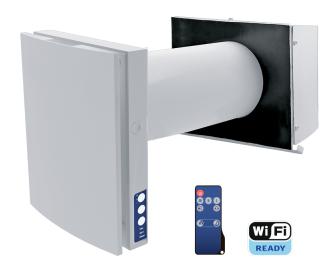

## Vento Expert DUO A30-1 S W

Heat recovery single-room units

• Heat exchanger type: Reversible

Sound insulationMotor type: EC

Control: Remote ControlCasing material: Plastic

Humidity sensor

| Lineup                     | Rated<br>power,<br>W | Air flow in<br>ventilation<br>mode, CFM | Air flow<br>in heat<br>recovery<br>mode,<br>CFM | Heat<br>recovery<br>efficiency,<br>max, % | Heat<br>exchanger<br>type | Heat<br>exchanger<br>material | Minimum<br>wall<br>thickness,<br>in (mm) |
|----------------------------|----------------------|-----------------------------------------|-------------------------------------------------|-------------------------------------------|---------------------------|-------------------------------|------------------------------------------|
| Vento Expert DUO A30-1 S W | 6.62                 | 18                                      | 18                                              | 85                                        | Reversible                | Ceramic                       | 11 3/4<br>(300)                          |